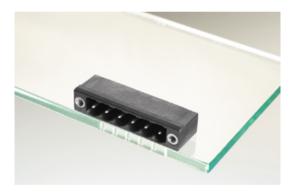

#### DESCRIPTION

9 Pole horizontal pin headers 5mm pitch 13.5A 320V

Subject to technical modification without notice. Typographical and other errors do not justify claim for damages.

#### **SPECIFICATION**

| Туре                        | PCB mount - Male header                                               |
|-----------------------------|-----------------------------------------------------------------------|
| Mounting Type               | Wave - through hole                                                   |
| Orientation                 | Horizontal                                                            |
| Pitch (mm)                  | 5                                                                     |
| Open/Closed/Screw/Flange    | Screw Flange                                                          |
| Number of Poles             | 9                                                                     |
| Max Current (A)             | 13.5                                                                  |
| Max Voltage (V)             | 320                                                                   |
| Height (mm)                 | 8.4                                                                   |
| Standard Colour             | Black                                                                 |
| Width (mm)                  | 12                                                                    |
| Length (mm)                 | 54.75                                                                 |
| Solder Pin Length (mm)      | 3.45                                                                  |
| PCB Hole Diameter (mm)      | 1.5                                                                   |
| Commonts                    | Pole sizes / no of ways not shown, please contact us for availability |
| Comments<br>Pin Style       | Solderable                                                            |
| Tracking Resistance CTI (v) | 600                                                                   |