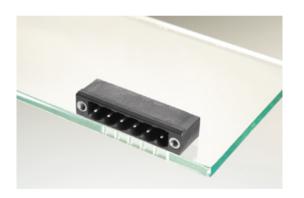

## Plug and Socket PCB Terminal Blocks

Range: PCB Terminal Blocks, Connectors and Fuse Holders

Order Code: 31336110

## **DESCRIPTION**

10 Pole horizontal pin headers 5mm pitch 13.5A 320V

Subject to technical modification without notice.

Typographical and other errors do not justify claim for damages.

## **SPECIFICATION**

| Туре                        | PCB mount - Male header                                               |
|-----------------------------|-----------------------------------------------------------------------|
| Mounting Type               | Wave - through hole                                                   |
| Orientation                 | Horizontal                                                            |
| Pitch (mm)                  | 5                                                                     |
| Open/Closed/Screw/Flange    | Screw Flange                                                          |
| Number of Poles             | 10                                                                    |
| Max Current (A)             | 13.5                                                                  |
| Max Voltage (V)             | 320                                                                   |
| Height (mm)                 | 8.4                                                                   |
| Standard Colour             | Black                                                                 |
| Width (mm)                  | 12                                                                    |
| Length (mm)                 | 59.75                                                                 |
| Solder Pin Length (mm)      | 3.45                                                                  |
| PCB Hole Diameter (mm)      | 1.5                                                                   |
| Comments                    | Pole sizes / no of ways not shown, please contact us for availability |
| Pin Style                   | Solderable                                                            |
| Tracking Resistance CTI (v) | 600                                                                   |