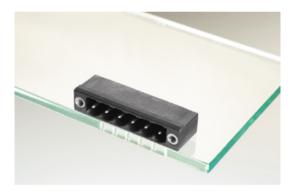

#### DESCRIPTION

11 Pole horizontal pin headers 5mm pitch 13.5A 320V

Subject to technical modification without notice. Typographical and other errors do not justify claim for damages.

#### **SPECIFICATION**

| Туре                        | PCB mount - Male header                                               |
|-----------------------------|-----------------------------------------------------------------------|
| Mounting Type               | Wave - through hole                                                   |
| Orientation                 | Horizontal                                                            |
| Pitch (mm)                  | 5                                                                     |
| Open/Closed/Screw/Flange    | Screw Flange                                                          |
| Number of Poles             | 11                                                                    |
| Max Current (A)             | 13.5                                                                  |
| Max Voltage (V)             | 320                                                                   |
| Height (mm)                 | 8.4                                                                   |
| Standard Colour             | Black                                                                 |
| Width (mm)                  | 12                                                                    |
| Length (mm)                 | 64.75                                                                 |
| Solder Pin Length (mm)      | 3.45                                                                  |
| PCB Hole Diameter (mm)      | 1.5                                                                   |
| Comments                    | Pole sizes / no of ways not shown, please contact us for availability |
| Pin Style                   | Solderable                                                            |
| Tracking Resistance CTI (v) | 600                                                                   |