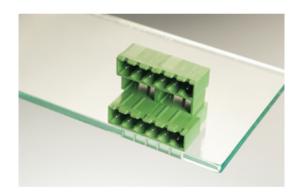

## **DESCRIPTION**

6 Pole horizontal pin headers 5mm pitch 13.5A 320V

Subject to technical modification without notice.

Typographical and other errors do not justify claim for damages.

## **SPECIFICATION**

| Туре                        | PCB mount - Male header                                               |
|-----------------------------|-----------------------------------------------------------------------|
| Mounting Type               | Wave - through hole                                                   |
| Orientation                 | Horizontal                                                            |
| Number of Levels            | 2                                                                     |
| Pitch (mm)                  | 5                                                                     |
| Open/Closed/Screw/Flange    | Closed End                                                            |
| Number of Poles             | 6                                                                     |
| Max Current (A)             | 13.5                                                                  |
| Max Voltage (V)             | 320                                                                   |
| Height (mm)                 | 23.4                                                                  |
| Standard Colour             | Green                                                                 |
| Width (mm)                  | 22                                                                    |
| Length (mm)                 | 32                                                                    |
| Solder Pin Length (mm)      | 3.5                                                                   |
| PCB Hole Diameter (mm)      | 1.5                                                                   |
| Comments                    | Pole sizes / no of ways not shown, please contact us for availability |
| Comments<br>Pin Style       | Solderable                                                            |
| Tracking Resistance CTI (v) | 600                                                                   |