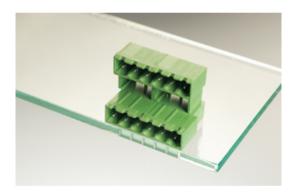

# Plug and Socket PCB Terminal Blocks

Range: PCB Terminal Blocks, Connectors and Fuse Holders

Order Code: 31276110

## DESCRIPTION

10 Pole horizontal pin headers 5mm pitch 13.5A 320V

Subject to technical modification without notice. Typographical and other errors do not justify claim for damages.

## **SPECIFICATION**

| Туре                        | PCB mount - Male header                                               |
|-----------------------------|-----------------------------------------------------------------------|
| Mounting Type               | Wave - through hole                                                   |
| Orientation                 | Horizontal                                                            |
| Number of Levels            | 2                                                                     |
| Pitch (mm)                  | 5                                                                     |
| Open/Closed/Screw/Flange    | Closed End                                                            |
| Number of Poles             | 10                                                                    |
| Max Current (A)             | 13.5                                                                  |
| Max Voltage (V)             | 320                                                                   |
| Height (mm)                 | 23.4                                                                  |
| Standard Colour             | Green                                                                 |
| Width (mm)                  | 22                                                                    |
| Length (mm)                 | 52                                                                    |
| Solder Pin Length (mm)      | 3.5                                                                   |
| PCB Hole Diameter (mm)      | 1.5                                                                   |
| Commente                    | Pole sizes / no of ways not shown, please contact us for availability |
| Comments<br>Pin Style       | Solderable                                                            |
| Tracking Resistance CTI (v) | 600                                                                   |