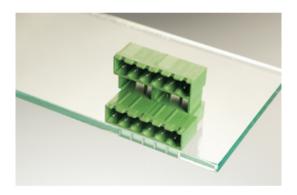

# Plug and Socket PCB Terminal Blocks

Range: PCB Terminal Blocks, Connectors and Fuse Holders

Order Code: 31276112

## DESCRIPTION

12 Pole horizontal pin headers 5mm pitch 13.5A 320V

Subject to technical modification without notice. Typographical and other errors do not justify claim for damages.

## **SPECIFICATION**

| Туре                        | PCB mount - Male header                                               |
|-----------------------------|-----------------------------------------------------------------------|
| Mounting Type               | Wave - through hole                                                   |
| Orientation                 | Horizontal                                                            |
| Number of Levels            | 2                                                                     |
| Pitch (mm)                  | 5                                                                     |
| Open/Closed/Screw/Flange    | Closed End                                                            |
| Number of Poles             | 12                                                                    |
| Max Current (A)             | 13.5                                                                  |
| Max Voltage (V)             | 320                                                                   |
| Height (mm)                 | 23.4                                                                  |
| Standard Colour             | Green                                                                 |
| Width (mm)                  | 22                                                                    |
| Length (mm)                 | 62                                                                    |
| Solder Pin Length (mm)      | 3.5                                                                   |
| PCB Hole Diameter (mm)      | 1.5                                                                   |
| Commente                    | Pole sizes / no of ways not shown, please contact us for availability |
| Comments<br>Pin Style       | Solderable                                                            |
| Tracking Resistance CTI (v) | 600                                                                   |