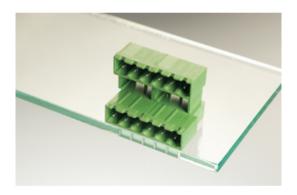

### DESCRIPTION

14 Pole horizontal pin headers 5mm pitch 13.5A 320V

Subject to technical modification without notice. Typographical and other errors do not justify claim for damages.

### **SPECIFICATION**

| Туре                        | PCB mount - Male header                                               |
|-----------------------------|-----------------------------------------------------------------------|
| Mounting Type               | Wave - through hole                                                   |
| Orientation                 | Horizontal                                                            |
| Number of Levels            | 2                                                                     |
| Pitch (mm)                  | 5                                                                     |
| Open/Closed/Screw/Flange    | Closed End                                                            |
| Number of Poles             | 14                                                                    |
| Max Current (A)             | 13.5                                                                  |
| Max Voltage (V)             | 320                                                                   |
| Height (mm)                 | 23.4                                                                  |
| Standard Colour             | Green                                                                 |
| Width (mm)                  | 22                                                                    |
| Length (mm)                 | 72                                                                    |
| Solder Pin Length (mm)      | 3.5                                                                   |
| PCB Hole Diameter (mm)      | 1.5                                                                   |
| Commente                    | Pole sizes / no of ways not shown, please contact us for availability |
| Comments<br>Pin Style       | Solderable                                                            |
| Tracking Resistance CTI (v) | 600                                                                   |