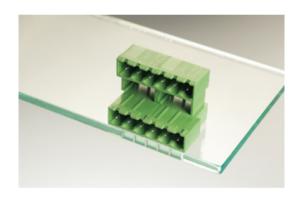

## **DESCRIPTION**

16 Pole horizontal pin headers 5mm pitch 13.5A 320V

Subject to technical modification without notice.

Typographical and other errors do not justify claim for damages.

## **SPECIFICATION**

| Туре                        | PCB mount - Male header                                               |
|-----------------------------|-----------------------------------------------------------------------|
| Mounting Type               | Wave - through hole                                                   |
| Orientation                 | Horizontal                                                            |
| Number of Levels            | 2                                                                     |
| Pitch (mm)                  | 5                                                                     |
| Open/Closed/Screw/Flange    | Closed End                                                            |
| Number of Poles             | 16                                                                    |
| Max Current (A)             | 13.5                                                                  |
| Max Voltage (V)             | 320                                                                   |
| Height (mm)                 | 23.4                                                                  |
| Standard Colour             | Green                                                                 |
| Width (mm)                  | 22                                                                    |
| Length (mm)                 | 82                                                                    |
| Solder Pin Length (mm)      | 3.5                                                                   |
| PCB Hole Diameter (mm)      | 1.5                                                                   |
| Comments                    | Pole sizes / no of ways not shown, please contact us for availability |
| Comments<br>Pin Style       | Solderable                                                            |
| Tracking Resistance CTI (v) | 600                                                                   |