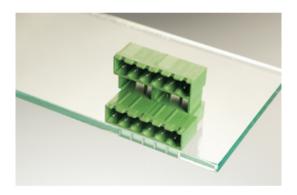

# Plug and Socket PCB Terminal Blocks

Range: PCB Terminal Blocks, Connectors and Fuse Holders

Order Code: 31276116

## DESCRIPTION

16 Pole horizontal pin headers 5mm pitch 13.5A 320V

Subject to technical modification without notice. Typographical and other errors do not justify claim for damages.

## **SPECIFICATION**

| Туре                        | PCB mount - Male header                                               |
|-----------------------------|-----------------------------------------------------------------------|
| Mounting Type               | Wave - through hole                                                   |
| Orientation                 | Horizontal                                                            |
| Number of Levels            | 2                                                                     |
| Pitch (mm)                  | 5                                                                     |
| Open/Closed/Screw/Flange    | Closed End                                                            |
| Number of Poles             | 16                                                                    |
| Max Current (A)             | 13.5                                                                  |
| Max Voltage (V)             | 320                                                                   |
| Height (mm)                 | 23.4                                                                  |
| Standard Colour             | Green                                                                 |
| Width (mm)                  | 22                                                                    |
| Length (mm)                 | 82                                                                    |
| Solder Pin Length (mm)      | 3.5                                                                   |
| PCB Hole Diameter (mm)      | 1.5                                                                   |
| Commente                    | Pole sizes / no of ways not shown, please contact us for availability |
| Comments<br>Pin Style       | Solderable                                                            |
| Tracking Resistance CTI (v) | 600                                                                   |