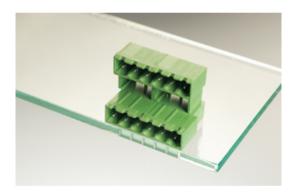

# Plug and Socket PCB Terminal Blocks

Range: PCB Terminal Blocks, Connectors and Fuse Holders

Order Code: 31276118

## DESCRIPTION

18 Pole horizontal pin headers 5mm pitch 13.5A 320V

Subject to technical modification without notice. Typographical and other errors do not justify claim for damages.

## **SPECIFICATION**

| Туре                        | PCB mount - Male header                                               |
|-----------------------------|-----------------------------------------------------------------------|
| Mounting Type               | Wave - through hole                                                   |
| Orientation                 | Horizontal                                                            |
| Number of Levels            | 2                                                                     |
| Pitch (mm)                  | 5                                                                     |
| Open/Closed/Screw/Flange    | Closed End                                                            |
| Number of Poles             | 18                                                                    |
| Max Current (A)             | 13.5                                                                  |
| Max Voltage (V)             | 320                                                                   |
| Height (mm)                 | 23.4                                                                  |
| Standard Colour             | Green                                                                 |
| Width (mm)                  | 22                                                                    |
| Length (mm)                 | 92                                                                    |
| Solder Pin Length (mm)      | 3.5                                                                   |
| PCB Hole Diameter (mm)      | 1.5                                                                   |
| Commente                    | Pole sizes / no of ways not shown, please contact us for availability |
| Comments<br>Pin Style       | Solderable                                                            |
| Tracking Resistance CTI (v) | 600                                                                   |