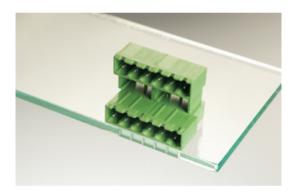

### DESCRIPTION

20 Pole horizontal pin headers 5mm pitch 13.5A 320V

Subject to technical modification without notice. Typographical and other errors do not justify claim for damages.

### **SPECIFICATION**

| Туре                        | PCB mount - Male header                                               |
|-----------------------------|-----------------------------------------------------------------------|
| Mounting Type               | Wave - through hole                                                   |
| Orientation                 | Horizontal                                                            |
| Number of Levels            | 2                                                                     |
| Pitch (mm)                  | 5                                                                     |
| Open/Closed/Screw/Flange    | Closed End                                                            |
| Number of Poles             | 20                                                                    |
| Max Current (A)             | 13.5                                                                  |
| Max Voltage (V)             | 320                                                                   |
| Height (mm)                 | 23.4                                                                  |
| Standard Colour             | Green                                                                 |
| Width (mm)                  | 22                                                                    |
| Length (mm)                 | 102                                                                   |
| Solder Pin Length (mm)      | 3.5                                                                   |
| PCB Hole Diameter (mm)      | 1.5                                                                   |
| Commente                    | Pole sizes / no of ways not shown, please contact us for availability |
| Comments<br>Pin Style       | Solderable                                                            |
| Tracking Resistance CTI (v) | 600                                                                   |