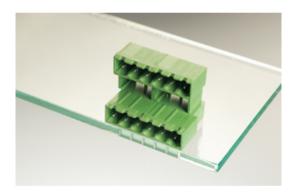

# Plug and Socket PCB Terminal Blocks

Range: PCB Terminal Blocks, Connectors and Fuse Holders

Order Code: 31276122

## DESCRIPTION

22 Pole horizontal pin headers 5mm pitch 13.5A 320V

Subject to technical modification without notice. Typographical and other errors do not justify claim for damages.

## **SPECIFICATION**

| Туре                        | PCB mount - Male header                                               |
|-----------------------------|-----------------------------------------------------------------------|
| Mounting Type               | Wave - through hole                                                   |
| Orientation                 | Horizontal                                                            |
| Number of Levels            | 2                                                                     |
| Pitch (mm)                  | 5                                                                     |
| Open/Closed/Screw/Flange    | Closed End                                                            |
| Number of Poles             | 22                                                                    |
| Max Current (A)             | 13.5                                                                  |
| Max Voltage (V)             | 320                                                                   |
| Height (mm)                 | 23.4                                                                  |
| Standard Colour             | Green                                                                 |
| Width (mm)                  | 22                                                                    |
| Length (mm)                 | 112                                                                   |
| Solder Pin Length (mm)      | 3.5                                                                   |
| PCB Hole Diameter (mm)      | 1.5                                                                   |
| Commente                    | Pole sizes / no of ways not shown, please contact us for availability |
| Comments<br>Pin Style       | Solderable                                                            |
| Tracking Resistance CTI (v) | 600                                                                   |