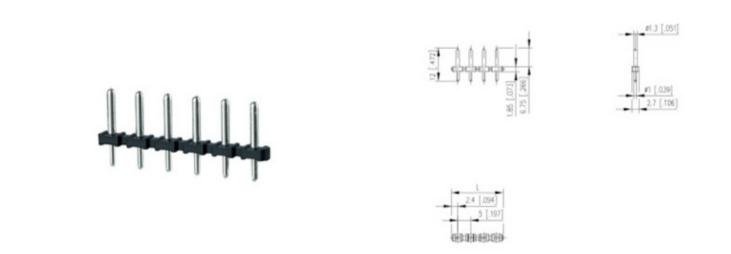

## DESCRIPTION

2 Pole vertical pin headers 5mm pitch 10A 250V

Subject to technical modification without notice. Typographical and other errors do not justify claim for damages.

### **SPECIFICATION**

| Туре                        | PCB mount - Male header                                               |
|-----------------------------|-----------------------------------------------------------------------|
| Mounting Type               | Wave / Through Hole Reflow compatible                                 |
| Orientation                 | Vertical                                                              |
| Pitch (mm)                  | 5                                                                     |
| Number of Poles             | 2                                                                     |
| Max Current (A)             | 10                                                                    |
| Max Voltage (V)             | 250                                                                   |
| Height (mm)                 | 12                                                                    |
| Standard Colour             | Black                                                                 |
| Width (mm)                  | 2.7                                                                   |
| Length (mm)                 | 9.8                                                                   |
| Solder Pin Length (mm)      | 3.4                                                                   |
| PCB Hole Diameter (mm)      | 1.3                                                                   |
| Commonte                    | Pole sizes / no of ways not shown, please contact us for availability |
| Comments<br>Pin Style       | Solderable                                                            |
| Tracking Resistance CTI (v) | 400                                                                   |