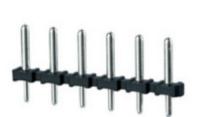

## **DESCRIPTION**

2 Pole vertical pin headers 5mm pitch 10A 250V

Subject to technical modification without notice.

Typographical and other errors do not justify claim for damages.

## **SPECIFICATION**

| Туре                        | PCB mount - Male header                                               |
|-----------------------------|-----------------------------------------------------------------------|
| Mounting Type               | Wave / Through Hole Reflow compatible                                 |
| Orientation                 | Vertical                                                              |
| Pitch (mm)                  | 5                                                                     |
| Number of Poles             | 2                                                                     |
| Max Current (A)             | 10                                                                    |
| Max Voltage (V)             | 250                                                                   |
| Height (mm)                 | 12                                                                    |
| Standard Colour             | Black                                                                 |
| Width (mm)                  | 2.7                                                                   |
| Length (mm)                 | 9.8                                                                   |
| Solder Pin Length (mm)      | 3.4                                                                   |
| PCB Hole Diameter (mm)      | 1.3                                                                   |
| Comments                    | Pole sizes / no of ways not shown, please contact us for availability |
| Pin Style                   | Solderable                                                            |
| Tracking Resistance CTI (v) | 400                                                                   |