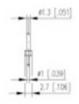

## **SPECIFICATION**

| Туре                        | PCB mount - Male header                                               |
|-----------------------------|-----------------------------------------------------------------------|
| Mounting Type               | Wave / Through Hole Reflow compatible                                 |
| Orientation                 | Vertical                                                              |
| Pitch (mm)                  | 5                                                                     |
| Number of Poles             | 2                                                                     |
| Max Current (A)             | 10                                                                    |
| Max Voltage (V)             | 250                                                                   |
| Height (mm)                 | 12                                                                    |
| Standard Colour             | Black                                                                 |
| Width (mm)                  | 2.7                                                                   |
| Length (mm)                 | 9.8                                                                   |
| Solder Pin Length (mm)      | 3.4                                                                   |
| PCB Hole Diameter (mm)      | 1.3                                                                   |
| Comments                    | Pole sizes / no of ways not shown, please contact us for availability |
| Pin Style                   | Solderable                                                            |
| Tracking Resistance CTI (v) | 400                                                                   |