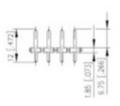

## **SPECIFICATION**

| Туре                        | PCB mount - Male header                                               |
|-----------------------------|-----------------------------------------------------------------------|
| Mounting Type               | Wave / Through Hole Reflow compatible                                 |
| Orientation                 | Vertical                                                              |
| Pitch (mm)                  | 5                                                                     |
| Number of Poles             | 2                                                                     |
| Max Current (A)             | 10                                                                    |
| Max Voltage (V)             | 250                                                                   |
| Height (mm)                 | 12                                                                    |
| Standard Colour             | Black                                                                 |
| Width (mm)                  | 2.7                                                                   |
| Length (mm)                 | 9.8                                                                   |
| Solder Pin Length (mm)      | 3.4                                                                   |
| PCB Hole Diameter (mm)      | 1.3                                                                   |
| Comments                    | Pole sizes / no of ways not shown, please contact us for availability |
| Pin Style                   | Solderable                                                            |
| Tracking Resistance CTI (v) | 400                                                                   |