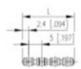

## **SPECIFICATION**

| Туре                        | PCB mount - Male header                                               |
|-----------------------------|-----------------------------------------------------------------------|
| Mounting Type               | Wave / Through Hole Reflow compatible                                 |
| Orientation                 | Vertical                                                              |
| Pitch (mm)                  | 5                                                                     |
| Number of Poles             | 2                                                                     |
| Max Current (A)             | 10                                                                    |
| Max Voltage (V)             | 250                                                                   |
| Height (mm)                 | 12                                                                    |
| Standard Colour             | Black                                                                 |
| Width (mm)                  | 2.7                                                                   |
| Length (mm)                 | 9.8                                                                   |
| Solder Pin Length (mm)      | 3.4                                                                   |
| PCB Hole Diameter (mm)      | 1.3                                                                   |
| Comments                    | Pole sizes / no of ways not shown, please contact us for availability |
| Pin Style                   | Solderable                                                            |
| Tracking Resistance CTI (v) | 400                                                                   |