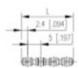

## **SPECIFICATION**

| Туре                        | PCB mount - Male header                                               |
|-----------------------------|-----------------------------------------------------------------------|
| Mounting Type               | Wave / Through Hole Reflow compatible                                 |
| Orientation                 | Vertical                                                              |
| Pitch (mm)                  | 5                                                                     |
| Number of Poles             | 3                                                                     |
| Max Current (A)             | 10                                                                    |
| Max Voltage (V)             | 250                                                                   |
| Height (mm)                 | 12                                                                    |
| Standard Colour             | Black                                                                 |
| Width (mm)                  | 2.7                                                                   |
| Length (mm)                 | 14.8                                                                  |
| Solder Pin Length (mm)      | 3.4                                                                   |
| PCB Hole Diameter (mm)      | 1.3                                                                   |
| Comments                    | Pole sizes / no of ways not shown, please contact us for availability |
| Pin Style                   | Solderable                                                            |
| Tracking Resistance CTI (v) | 400                                                                   |