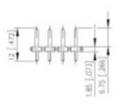

## **SPECIFICATION**

| Туре                        | PCB mount - Male header                                               |
|-----------------------------|-----------------------------------------------------------------------|
| Mounting Type               | Wave / Through Hole Reflow compatible                                 |
| Orientation                 | Vertical                                                              |
| Pitch (mm)                  | 5                                                                     |
| Number of Poles             | 3                                                                     |
| Max Current (A)             | 10                                                                    |
| Max Voltage (V)             | 250                                                                   |
| Height (mm)                 | 12                                                                    |
| Standard Colour             | Black                                                                 |
| Width (mm)                  | 2.7                                                                   |
| Length (mm)                 | 14.8                                                                  |
| Solder Pin Length (mm)      | 3.4                                                                   |
| PCB Hole Diameter (mm)      | 1.3                                                                   |
| Comments                    | Pole sizes / no of ways not shown, please contact us for availability |
| Pin Style                   | Solderable                                                            |
| Tracking Resistance CTI (v) | 400                                                                   |