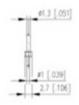

## **SPECIFICATION**

| Туре                        | PCB mount - Male header                                               |
|-----------------------------|-----------------------------------------------------------------------|
| Mounting Type               | Wave / Through Hole Reflow compatible                                 |
| Orientation                 | Vertical                                                              |
| Pitch (mm)                  | 5                                                                     |
| Number of Poles             | 3                                                                     |
| Max Current (A)             | 10                                                                    |
| Max Voltage (V)             | 250                                                                   |
| Height (mm)                 | 12                                                                    |
| Standard Colour             | Black                                                                 |
| Width (mm)                  | 2.7                                                                   |
| Length (mm)                 | 14.8                                                                  |
| Solder Pin Length (mm)      | 3.4                                                                   |
| PCB Hole Diameter (mm)      | 1.3                                                                   |
| Comments                    | Pole sizes / no of ways not shown, please contact us for availability |
| Pin Style                   | Solderable                                                            |
| Tracking Resistance CTI (v) | 400                                                                   |