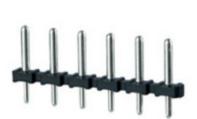

## **DESCRIPTION**

3 Pole vertical pin headers 5mm pitch 10A 250V

Subject to technical modification without notice.

Typographical and other errors do not justify claim for damages.

## **SPECIFICATION**

| Туре                        | PCB mount - Male header                                               |
|-----------------------------|-----------------------------------------------------------------------|
| Mounting Type               | Wave / Through Hole Reflow compatible                                 |
| Orientation                 | Vertical                                                              |
| Pitch (mm)                  | 5                                                                     |
| Number of Poles             | 3                                                                     |
| Max Current (A)             | 10                                                                    |
| Max Voltage (V)             | 250                                                                   |
| Height (mm)                 | 12                                                                    |
| Standard Colour             | Black                                                                 |
| Width (mm)                  | 2.7                                                                   |
| Length (mm)                 | 14.8                                                                  |
| Solder Pin Length (mm)      | 3.4                                                                   |
| PCB Hole Diameter (mm)      | 1.3                                                                   |
| Comments                    | Pole sizes / no of ways not shown, please contact us for availability |
| Pin Style                   | Solderable                                                            |
| Tracking Resistance CTI (v) | 400                                                                   |