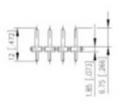

## **SPECIFICATION**

| Туре                        | PCB mount - Male header                                               |
|-----------------------------|-----------------------------------------------------------------------|
| Mounting Type               | Wave / Through Hole Reflow compatible                                 |
| Orientation                 | Vertical                                                              |
| Pitch (mm)                  | 5                                                                     |
| Number of Poles             | 4                                                                     |
| Max Current (A)             | 10                                                                    |
| Max Voltage (V)             | 250                                                                   |
| Height (mm)                 | 12                                                                    |
| Standard Colour             | Black                                                                 |
| Width (mm)                  | 2.7                                                                   |
| Length (mm)                 | 19.8                                                                  |
| Solder Pin Length (mm)      | 3.4                                                                   |
| PCB Hole Diameter (mm)      | 1.3                                                                   |
| Comments                    | Pole sizes / no of ways not shown, please contact us for availability |
| Pin Style                   | Solderable                                                            |
| Tracking Resistance CTI (v) | 400                                                                   |