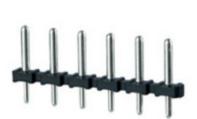

## **DESCRIPTION**

4 Pole vertical pin headers 5mm pitch 10A 250V

Subject to technical modification without notice.

Typographical and other errors do not justify claim for damages.

## **SPECIFICATION**

| Туре                        | PCB mount - Male header                                               |
|-----------------------------|-----------------------------------------------------------------------|
| Mounting Type               | Wave / Through Hole Reflow compatible                                 |
| Orientation                 | Vertical                                                              |
| Pitch (mm)                  | 5                                                                     |
| Number of Poles             | 4                                                                     |
| Max Current (A)             | 10                                                                    |
| Max Voltage (V)             | 250                                                                   |
| Height (mm)                 | 12                                                                    |
| Standard Colour             | Black                                                                 |
| Width (mm)                  | 2.7                                                                   |
| Length (mm)                 | 19.8                                                                  |
| Solder Pin Length (mm)      | 3.4                                                                   |
| PCB Hole Diameter (mm)      | 1.3                                                                   |
| Comments                    | Pole sizes / no of ways not shown, please contact us for availability |
| Pin Style                   | Solderable                                                            |
| Tracking Resistance CTI (v) | 400                                                                   |