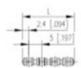

## **SPECIFICATION**

| Туре                        | PCB mount - Male header                                               |
|-----------------------------|-----------------------------------------------------------------------|
| Mounting Type               | Wave / Through Hole Reflow compatible                                 |
| Orientation                 | Vertical                                                              |
| Pitch (mm)                  | 5                                                                     |
| Number of Poles             | 4                                                                     |
| Max Current (A)             | 10                                                                    |
| Max Voltage (V)             | 250                                                                   |
| Height (mm)                 | 12                                                                    |
| Standard Colour             | Black                                                                 |
| Width (mm)                  | 2.7                                                                   |
| Length (mm)                 | 19.8                                                                  |
| Solder Pin Length (mm)      | 3.4                                                                   |
| PCB Hole Diameter (mm)      | 1.3                                                                   |
| Comments                    | Pole sizes / no of ways not shown, please contact us for availability |
| Pin Style                   | Solderable                                                            |
| Tracking Resistance CTI (v) | 400                                                                   |