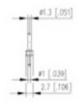

## **SPECIFICATION**

| Туре                        | PCB mount - Male header                                               |
|-----------------------------|-----------------------------------------------------------------------|
| Mounting Type               | Wave / Through Hole Reflow compatible                                 |
| Orientation                 | Vertical                                                              |
| Pitch (mm)                  | 5                                                                     |
| Number of Poles             | 4                                                                     |
| Max Current (A)             | 10                                                                    |
| Max Voltage (V)             | 250                                                                   |
| Height (mm)                 | 12                                                                    |
| Standard Colour             | Black                                                                 |
| Width (mm)                  | 2.7                                                                   |
| Length (mm)                 | 19.8                                                                  |
| Solder Pin Length (mm)      | 3.4                                                                   |
| PCB Hole Diameter (mm)      | 1.3                                                                   |
| Comments                    | Pole sizes / no of ways not shown, please contact us for availability |
| Pin Style                   | Solderable                                                            |
| Tracking Resistance CTI (v) | 400                                                                   |