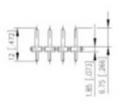

## **SPECIFICATION**

| Туре                        | PCB mount - Male header                                               |
|-----------------------------|-----------------------------------------------------------------------|
| Mounting Type               | Wave / Through Hole Reflow compatible                                 |
| Orientation                 | Vertical                                                              |
| Pitch (mm)                  | 5                                                                     |
| Number of Poles             | 5                                                                     |
| Max Current (A)             | 10                                                                    |
| Max Voltage (V)             | 250                                                                   |
| Height (mm)                 | 12                                                                    |
| Standard Colour             | Black                                                                 |
| Width (mm)                  | 2.7                                                                   |
| Length (mm)                 | 24.8                                                                  |
| Solder Pin Length (mm)      | 3.4                                                                   |
| PCB Hole Diameter (mm)      | 1.3                                                                   |
| Comments                    | Pole sizes / no of ways not shown, please contact us for availability |
| Pin Style                   | Solderable                                                            |
| Tracking Resistance CTI (v) | 400                                                                   |