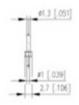

## **SPECIFICATION**

| Туре                        | PCB mount - Male header                                               |
|-----------------------------|-----------------------------------------------------------------------|
| Mounting Type               | Wave / Through Hole Reflow compatible                                 |
| Orientation                 | Vertical                                                              |
| Pitch (mm)                  | 5                                                                     |
| Number of Poles             | 5                                                                     |
| Max Current (A)             | 10                                                                    |
| Max Voltage (V)             | 250                                                                   |
| Height (mm)                 | 12                                                                    |
| Standard Colour             | Black                                                                 |
| Width (mm)                  | 2.7                                                                   |
| Length (mm)                 | 24.8                                                                  |
| Solder Pin Length (mm)      | 3.4                                                                   |
| PCB Hole Diameter (mm)      | 1.3                                                                   |
| Comments                    | Pole sizes / no of ways not shown, please contact us for availability |
| Pin Style                   | Solderable                                                            |
| Tracking Resistance CTI (v) | 400                                                                   |