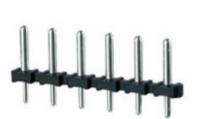

## **DESCRIPTION**

5 Pole vertical pin headers 5mm pitch 10A 250V

Subject to technical modification without notice.

Typographical and other errors do not justify claim for damages.

## **SPECIFICATION**

| Туре                        | PCB mount - Male header                                               |
|-----------------------------|-----------------------------------------------------------------------|
| Mounting Type               | Wave / Through Hole Reflow compatible                                 |
| Orientation                 | Vertical                                                              |
| Pitch (mm)                  | 5                                                                     |
| Number of Poles             | 5                                                                     |
| Max Current (A)             | 10                                                                    |
| Max Voltage (V)             | 250                                                                   |
| Height (mm)                 | 12                                                                    |
| Standard Colour             | Black                                                                 |
| Width (mm)                  | 2.7                                                                   |
| Length (mm)                 | 24.8                                                                  |
| Solder Pin Length (mm)      | 3.4                                                                   |
| PCB Hole Diameter (mm)      | 1.3                                                                   |
| Comments                    | Pole sizes / no of ways not shown, please contact us for availability |
| Pin Style                   | Solderable                                                            |
| Tracking Resistance CTI (v) | 400                                                                   |