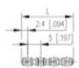

## **SPECIFICATION**

| Туре                        | PCB mount - Male header                                               |
|-----------------------------|-----------------------------------------------------------------------|
| Mounting Type               | Wave / Through Hole Reflow compatible                                 |
| Orientation                 | Vertical                                                              |
| Pitch (mm)                  | 5                                                                     |
| Number of Poles             | 5                                                                     |
| Max Current (A)             | 10                                                                    |
| Max Voltage (V)             | 250                                                                   |
| Height (mm)                 | 12                                                                    |
| Standard Colour             | Black                                                                 |
| Width (mm)                  | 2.7                                                                   |
| Length (mm)                 | 24.8                                                                  |
| Solder Pin Length (mm)      | 3.4                                                                   |
| PCB Hole Diameter (mm)      | 1.3                                                                   |
| Comments                    | Pole sizes / no of ways not shown, please contact us for availability |
| Pin Style                   | Solderable                                                            |
| Tracking Resistance CTI (v) | 400                                                                   |