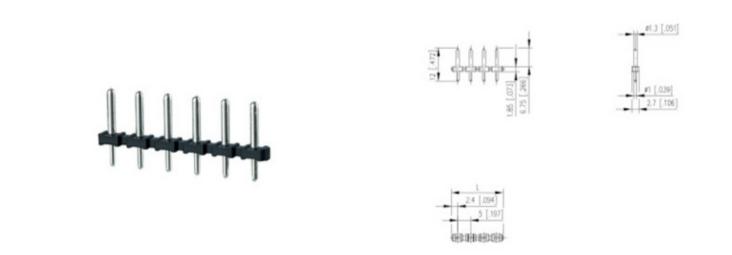

## DESCRIPTION

6 Pole vertical pin headers 5mm pitch 10A 250V

Subject to technical modification without notice. Typographical and other errors do not justify claim for damages.

MAKING THE RIGHT CONNECTIONS

## **SPECIFICATION**

| Туре                        | PCB mount - Male header                                               |
|-----------------------------|-----------------------------------------------------------------------|
| Mounting Type               | Wave / Through Hole Reflow compatible                                 |
| Orientation                 | Vertical                                                              |
| Pitch (mm)                  | 5                                                                     |
| Number of Poles             | 6                                                                     |
| Max Current (A)             | 10                                                                    |
| Max Voltage (V)             | 250                                                                   |
| Height (mm)                 | 12                                                                    |
| Standard Colour             | Black                                                                 |
| Width (mm)                  | 2.7                                                                   |
| Length (mm)                 | 29.8                                                                  |
| Solder Pin Length (mm)      | 3.4                                                                   |
| PCB Hole Diameter (mm)      | 1.3                                                                   |
| Commonte                    | Pole sizes / no of ways not shown, please contact us for availability |
| Comments<br>Pin Style       | Solderable                                                            |
| Tracking Resistance CTI (v) | 400                                                                   |