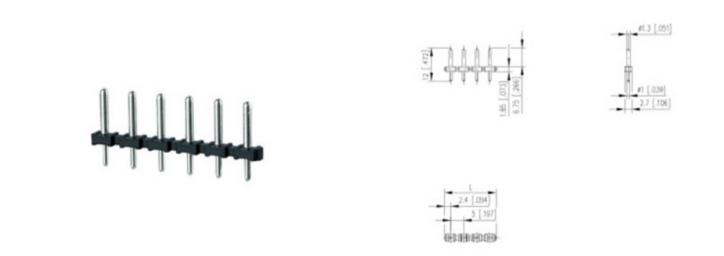

## DESCRIPTION

6 Pole vertical pin headers 5mm pitch 10A 250V

Subject to technical modification without notice. Typographical and other errors do not justify claim for damages.

### **SPECIFICATION**

| Туре                        | PCB mount - Male header                                               |
|-----------------------------|-----------------------------------------------------------------------|
| Mounting Type               | Wave / Through Hole Reflow compatible                                 |
| Orientation                 | Vertical                                                              |
| Pitch (mm)                  | 5                                                                     |
| Number of Poles             | 6                                                                     |
| Max Current (A)             | 10                                                                    |
| Max Voltage (V)             | 250                                                                   |
| Height (mm)                 | 12                                                                    |
| Standard Colour             | Black                                                                 |
| Width (mm)                  | 2.7                                                                   |
| Length (mm)                 | 29.8                                                                  |
| Solder Pin Length (mm)      | 3.4                                                                   |
| PCB Hole Diameter (mm)      | 1.3                                                                   |
| Commonte                    | Pole sizes / no of ways not shown, please contact us for availability |
| Comments<br>Pin Style       | Solderable                                                            |
| Tracking Resistance CTI (v) | 400                                                                   |