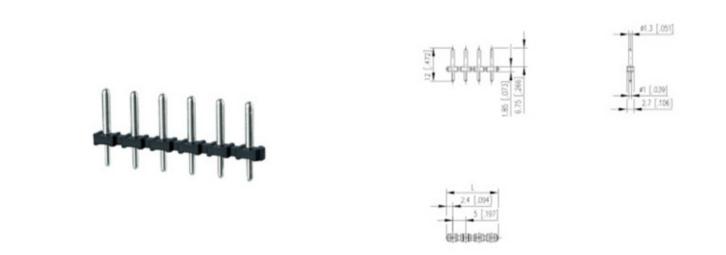

## DESCRIPTION

7 Pole vertical pin headers 5mm pitch 10A 250V

Subject to technical modification without notice. Typographical and other errors do not justify claim for damages.

MAKING THE RIGHT CONNECTIONS

## **SPECIFICATION**

| Туре                        | PCB mount - Male header                                               |
|-----------------------------|-----------------------------------------------------------------------|
| Mounting Type               | Wave / Through Hole Reflow compatible                                 |
| Orientation                 | Vertical                                                              |
| Pitch (mm)                  | 5                                                                     |
| Number of Poles             | 7                                                                     |
| Max Current (A)             | 10                                                                    |
| Max Voltage (V)             | 250                                                                   |
| Height (mm)                 | 12                                                                    |
| Standard Colour             | Black                                                                 |
| Width (mm)                  | 2.7                                                                   |
| Length (mm)                 | 34.8                                                                  |
| Solder Pin Length (mm)      | 3.4                                                                   |
| PCB Hole Diameter (mm)      | 1.3                                                                   |
| Commonte                    | Pole sizes / no of ways not shown, please contact us for availability |
| Comments<br>Pin Style       | Solderable                                                            |
| Tracking Resistance CTI (v) | 400                                                                   |