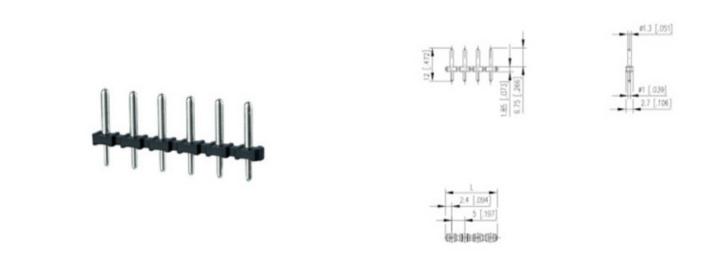

## DESCRIPTION

8 Pole vertical pin headers 5mm pitch 10A 250V

Subject to technical modification without notice. Typographical and other errors do not justify claim for damages.

### **SPECIFICATION**

| Туре                        | PCB mount - Male header                                               |
|-----------------------------|-----------------------------------------------------------------------|
| Mounting Type               | Wave / Through Hole Reflow compatible                                 |
| Orientation                 | Vertical                                                              |
| Pitch (mm)                  | 5                                                                     |
| Number of Poles             | 8                                                                     |
| Max Current (A)             | 10                                                                    |
| Max Voltage (V)             | 250                                                                   |
| Height (mm)                 | 12                                                                    |
| Standard Colour             | Black                                                                 |
| Width (mm)                  | 2.7                                                                   |
| Length (mm)                 | 39.8                                                                  |
| Solder Pin Length (mm)      | 3.4                                                                   |
| PCB Hole Diameter (mm)      | 1.3                                                                   |
| Commonte                    | Pole sizes / no of ways not shown, please contact us for availability |
| Comments<br>Pin Style       | Solderable                                                            |
| Tracking Resistance CTI (v) | 400                                                                   |