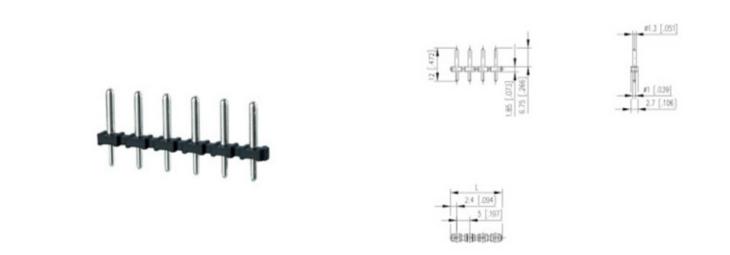

## DESCRIPTION

9 Pole vertical pin headers 5mm pitch 10A 250V

Subject to technical modification without notice. Typographical and other errors do not justify claim for damages.

MAKING THE RIGHT CONNECTIONS

## **SPECIFICATION**

| Туре                        | PCB mount - Male header                                               |
|-----------------------------|-----------------------------------------------------------------------|
| Mounting Type               | Wave / Through Hole Reflow compatible                                 |
| Orientation                 | Vertical                                                              |
| Pitch (mm)                  | 5                                                                     |
| Number of Poles             | 9                                                                     |
| Max Current (A)             | 10                                                                    |
| Max Voltage (V)             | 250                                                                   |
| Height (mm)                 | 12                                                                    |
| Standard Colour             | Black                                                                 |
| Width (mm)                  | 2.7                                                                   |
| Length (mm)                 | 44.8                                                                  |
| Solder Pin Length (mm)      | 3.4                                                                   |
| PCB Hole Diameter (mm)      | 1.3                                                                   |
| Commente                    | Pole sizes / no of ways not shown, please contact us for availability |
| Comments<br>Pin Style       | Solderable                                                            |
| Tracking Resistance CTI (v) | 400                                                                   |