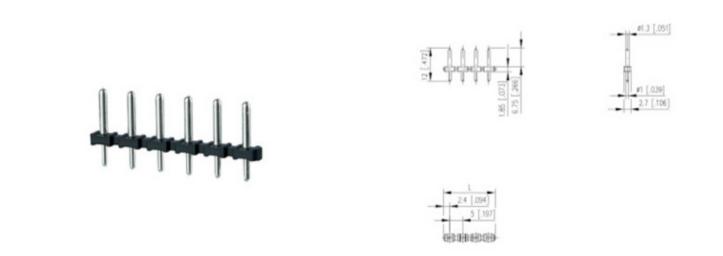

## DESCRIPTION

9 Pole vertical pin headers 5mm pitch 10A 250V

Subject to technical modification without notice. Typographical and other errors do not justify claim for damages.

### **SPECIFICATION**

| Туре                        | PCB mount - Male header                                               |
|-----------------------------|-----------------------------------------------------------------------|
| Mounting Type               | Wave / Through Hole Reflow compatible                                 |
| Orientation                 | Vertical                                                              |
| Pitch (mm)                  | 5                                                                     |
| Number of Poles             | 9                                                                     |
| Max Current (A)             | 10                                                                    |
| Max Voltage (V)             | 250                                                                   |
| Height (mm)                 | 12                                                                    |
| Standard Colour             | Black                                                                 |
| Width (mm)                  | 2.7                                                                   |
| Length (mm)                 | 44.8                                                                  |
| Solder Pin Length (mm)      | 3.4                                                                   |
| PCB Hole Diameter (mm)      | 1.3                                                                   |
| Commente                    | Pole sizes / no of ways not shown, please contact us for availability |
| Comments<br>Pin Style       | Solderable                                                            |
| Tracking Resistance CTI (v) | 400                                                                   |