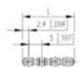

## **SPECIFICATION**

| Туре                        | PCB mount - Male header                                               |
|-----------------------------|-----------------------------------------------------------------------|
| Mounting Type               | Wave / Through Hole Reflow compatible                                 |
| Orientation                 | Vertical                                                              |
| Pitch (mm)                  | 5                                                                     |
| Number of Poles             | 10                                                                    |
| Max Current (A)             | 10                                                                    |
| Max Voltage (V)             | 250                                                                   |
| Height (mm)                 | 12                                                                    |
| Standard Colour             | Black                                                                 |
| Width (mm)                  | 2.7                                                                   |
| Length (mm)                 | 49.8                                                                  |
| Solder Pin Length (mm)      | 3.4                                                                   |
| PCB Hole Diameter (mm)      | 1.3                                                                   |
| Comments                    | Pole sizes / no of ways not shown, please contact us for availability |
| Pin Style                   | Solderable                                                            |
| Tracking Resistance CTI (v) | 400                                                                   |