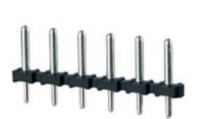

## **DESCRIPTION**

10 Pole vertical pin headers 5mm pitch 10A 250V

Subject to technical modification without notice.

Typographical and other errors do not justify claim for damages.

## **SPECIFICATION**

| Туре                        | PCB mount - Male header                                               |
|-----------------------------|-----------------------------------------------------------------------|
| Mounting Type               | Wave / Through Hole Reflow compatible                                 |
| Orientation                 | Vertical                                                              |
| Pitch (mm)                  | 5                                                                     |
| Number of Poles             | 10                                                                    |
| Max Current (A)             | 10                                                                    |
| Max Voltage (V)             | 250                                                                   |
| Height (mm)                 | 12                                                                    |
| Standard Colour             | Black                                                                 |
| Width (mm)                  | 2.7                                                                   |
| Length (mm)                 | 49.8                                                                  |
| Solder Pin Length (mm)      | 3.4                                                                   |
| PCB Hole Diameter (mm)      | 1.3                                                                   |
| Comments                    | Pole sizes / no of ways not shown, please contact us for availability |
| Pin Style                   | Solderable                                                            |
| Tracking Resistance CTI (v) | 400                                                                   |