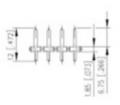

## **SPECIFICATION**

| Туре                        | PCB mount - Male header                                               |
|-----------------------------|-----------------------------------------------------------------------|
| Mounting Type               | Wave / Through Hole Reflow compatible                                 |
| Orientation                 | Vertical                                                              |
| Pitch (mm)                  | 5                                                                     |
| Number of Poles             | 10                                                                    |
| Max Current (A)             | 10                                                                    |
| Max Voltage (V)             | 250                                                                   |
| Height (mm)                 | 12                                                                    |
| Standard Colour             | Black                                                                 |
| Width (mm)                  | 2.7                                                                   |
| Length (mm)                 | 49.8                                                                  |
| Solder Pin Length (mm)      | 3.4                                                                   |
| PCB Hole Diameter (mm)      | 1.3                                                                   |
| Comments                    | Pole sizes / no of ways not shown, please contact us for availability |
| Pin Style                   | Solderable                                                            |
| Tracking Resistance CTI (v) | 400                                                                   |