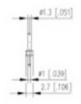

## **SPECIFICATION**

| Туре                        | PCB mount - Male header                                               |
|-----------------------------|-----------------------------------------------------------------------|
| Mounting Type               | Wave / Through Hole Reflow compatible                                 |
| Orientation                 | Vertical                                                              |
| Pitch (mm)                  | 5                                                                     |
| Number of Poles             | 10                                                                    |
| Max Current (A)             | 10                                                                    |
| Max Voltage (V)             | 250                                                                   |
| Height (mm)                 | 12                                                                    |
| Standard Colour             | Black                                                                 |
| Width (mm)                  | 2.7                                                                   |
| Length (mm)                 | 49.8                                                                  |
| Solder Pin Length (mm)      | 3.4                                                                   |
| PCB Hole Diameter (mm)      | 1.3                                                                   |
| Comments                    | Pole sizes / no of ways not shown, please contact us for availability |
| Pin Style                   | Solderable                                                            |
| Tracking Resistance CTI (v) | 400                                                                   |