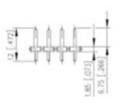

## **SPECIFICATION**

| Type                        | PCB mount - Male header                                               |
|-----------------------------|-----------------------------------------------------------------------|
| Mounting Type               | Wave / Through Hole Reflow compatible                                 |
| Orientation                 | Vertical                                                              |
| Pitch (mm)                  | 5                                                                     |
| Number of Poles             | 11                                                                    |
| Max Current (A)             | 10                                                                    |
| Max Voltage (V)             | 250                                                                   |
| Height (mm)                 | 12                                                                    |
| Standard Colour             | Black                                                                 |
| Width (mm)                  | 2.7                                                                   |
| Length (mm)                 | 54.8                                                                  |
| Solder Pin Length (mm)      | 3.4                                                                   |
| PCB Hole Diameter (mm)      | 1.3                                                                   |
| Comments                    | Pole sizes / no of ways not shown, please contact us for availability |
| Comments Pin Style          | Solderable                                                            |
| Tracking Resistance CTI (v) | 400                                                                   |