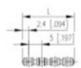

## **SPECIFICATION**

| Type                        | PCB mount - Male header                                               |
|-----------------------------|-----------------------------------------------------------------------|
| Mounting Type               | Wave / Through Hole Reflow compatible                                 |
| Orientation                 | Vertical                                                              |
| Pitch (mm)                  | 5                                                                     |
| Number of Poles             | 11                                                                    |
| Max Current (A)             | 10                                                                    |
| Max Voltage (V)             | 250                                                                   |
| Height (mm)                 | 12                                                                    |
| Standard Colour             | Black                                                                 |
| Width (mm)                  | 2.7                                                                   |
| Length (mm)                 | 54.8                                                                  |
| Solder Pin Length (mm)      | 3.4                                                                   |
| PCB Hole Diameter (mm)      | 1.3                                                                   |
| Comments                    | Pole sizes / no of ways not shown, please contact us for availability |
| Comments Pin Style          | Solderable                                                            |
| Tracking Resistance CTI (v) | 400                                                                   |