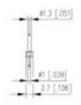

## **SPECIFICATION**

| Type                        | PCB mount - Male header                                               |
|-----------------------------|-----------------------------------------------------------------------|
| Mounting Type               | Wave / Through Hole Reflow compatible                                 |
| Orientation                 | Vertical                                                              |
| Pitch (mm)                  | 5                                                                     |
| Number of Poles             | 11                                                                    |
| Max Current (A)             | 10                                                                    |
| Max Voltage (V)             | 250                                                                   |
| Height (mm)                 | 12                                                                    |
| Standard Colour             | Black                                                                 |
| Width (mm)                  | 2.7                                                                   |
| Length (mm)                 | 54.8                                                                  |
| Solder Pin Length (mm)      | 3.4                                                                   |
| PCB Hole Diameter (mm)      | 1.3                                                                   |
| Comments                    | Pole sizes / no of ways not shown, please contact us for availability |
| Comments Pin Style          | Solderable                                                            |
| Tracking Resistance CTI (v) | 400                                                                   |