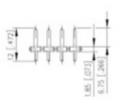

## **SPECIFICATION**

| Type                        | PCB mount - Male header                                               |
|-----------------------------|-----------------------------------------------------------------------|
| Mounting Type               | Wave / Through Hole Reflow compatible                                 |
| Orientation                 | Vertical                                                              |
| Pitch (mm)                  | 5                                                                     |
| Number of Poles             | 12                                                                    |
| Max Current (A)             | 10                                                                    |
| Max Voltage (V)             | 250                                                                   |
| Height (mm)                 | 12                                                                    |
| Standard Colour             | Black                                                                 |
| Width (mm)                  | 2.7                                                                   |
| Length (mm)                 | 59.8                                                                  |
| Solder Pin Length (mm)      | 3.4                                                                   |
| PCB Hole Diameter (mm)      | 1.3                                                                   |
| Comments                    | Pole sizes / no of ways not shown, please contact us for availability |
| Comments Pin Style          | Solderable                                                            |
| Tracking Resistance CTI (v) | 400                                                                   |