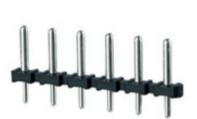

## **DESCRIPTION**

12 Pole vertical pin headers 5mm pitch 10A 250V

Subject to technical modification without notice.

Typographical and other errors do not justify claim for damages.

## **SPECIFICATION**

| Type                        | PCB mount - Male header                                               |
|-----------------------------|-----------------------------------------------------------------------|
| Mounting Type               | Wave / Through Hole Reflow compatible                                 |
| Orientation                 | Vertical                                                              |
| Pitch (mm)                  | 5                                                                     |
| Number of Poles             | 12                                                                    |
| Max Current (A)             | 10                                                                    |
| Max Voltage (V)             | 250                                                                   |
| Height (mm)                 | 12                                                                    |
| Standard Colour             | Black                                                                 |
| Width (mm)                  | 2.7                                                                   |
| Length (mm)                 | 59.8                                                                  |
| Solder Pin Length (mm)      | 3.4                                                                   |
| PCB Hole Diameter (mm)      | 1.3                                                                   |
| Comments                    | Pole sizes / no of ways not shown, please contact us for availability |
| Comments Pin Style          | Solderable                                                            |
| Tracking Resistance CTI (v) | 400                                                                   |