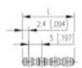

## **SPECIFICATION**

| Type                        | PCB mount - Male header                                               |
|-----------------------------|-----------------------------------------------------------------------|
| Mounting Type               | Wave / Through Hole Reflow compatible                                 |
| Orientation                 | Vertical                                                              |
| Pitch (mm)                  | 5                                                                     |
| Number of Poles             | 12                                                                    |
| Max Current (A)             | 10                                                                    |
| Max Voltage (V)             | 250                                                                   |
| Height (mm)                 | 12                                                                    |
| Standard Colour             | Black                                                                 |
| Width (mm)                  | 2.7                                                                   |
| Length (mm)                 | 59.8                                                                  |
| Solder Pin Length (mm)      | 3.4                                                                   |
| PCB Hole Diameter (mm)      | 1.3                                                                   |
| Comments                    | Pole sizes / no of ways not shown, please contact us for availability |
| Comments Pin Style          | Solderable                                                            |
| Tracking Resistance CTI (v) | 400                                                                   |