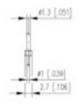

## **SPECIFICATION**

| Type                        | PCB mount - Male header                                               |
|-----------------------------|-----------------------------------------------------------------------|
| Mounting Type               | Wave / Through Hole Reflow compatible                                 |
| Orientation                 | Vertical                                                              |
| Pitch (mm)                  | 5                                                                     |
| Number of Poles             | 12                                                                    |
| Max Current (A)             | 10                                                                    |
| Max Voltage (V)             | 250                                                                   |
| Height (mm)                 | 12                                                                    |
| Standard Colour             | Black                                                                 |
| Width (mm)                  | 2.7                                                                   |
| Length (mm)                 | 59.8                                                                  |
| Solder Pin Length (mm)      | 3.4                                                                   |
| PCB Hole Diameter (mm)      | 1.3                                                                   |
| Comments                    | Pole sizes / no of ways not shown, please contact us for availability |
| Comments Pin Style          | Solderable                                                            |
| Tracking Resistance CTI (v) | 400                                                                   |