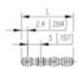

## **SPECIFICATION**

| Type                        | PCB mount - Male header                                               |
|-----------------------------|-----------------------------------------------------------------------|
| Mounting Type               | Wave / Through Hole Reflow compatible                                 |
| Orientation                 | Vertical                                                              |
| Pitch (mm)                  | 5                                                                     |
| Number of Poles             | 12                                                                    |
| Max Current (A)             | 10                                                                    |
| Max Voltage (V)             | 250                                                                   |
| Height (mm)                 | 12                                                                    |
| Standard Colour             | Black                                                                 |
| Width (mm)                  | 2.7                                                                   |
| Length (mm)                 | 59.8                                                                  |
| Solder Pin Length (mm)      | 3.4                                                                   |
| PCB Hole Diameter (mm)      | 1.3                                                                   |
| Comments                    | Pole sizes / no of ways not shown, please contact us for availability |
| Comments Pin Style          | Solderable                                                            |
| Tracking Resistance CTI (v) | 400                                                                   |