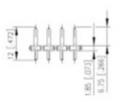

## **SPECIFICATION**

| Type                        | PCB mount - Male header                                               |
|-----------------------------|-----------------------------------------------------------------------|
| Mounting Type               | Wave / Through Hole Reflow compatible                                 |
| Orientation                 | Vertical                                                              |
| Pitch (mm)                  | 5                                                                     |
| Number of Poles             | 12                                                                    |
| Max Current (A)             | 10                                                                    |
| Max Voltage (V)             | 250                                                                   |
| Height (mm)                 | 12                                                                    |
| Standard Colour             | Black                                                                 |
| Width (mm)                  | 2.7                                                                   |
| Length (mm)                 | 59.8                                                                  |
| Solder Pin Length (mm)      | 3.4                                                                   |
| PCB Hole Diameter (mm)      | 1.3                                                                   |
| Comments                    | Pole sizes / no of ways not shown, please contact us for availability |
| Comments Pin Style          | Solderable                                                            |
| Tracking Resistance CTI (v) | 400                                                                   |