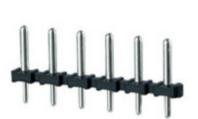

## **DESCRIPTION**

12 Pole vertical pin headers 5mm pitch 10A 250V

Subject to technical modification without notice.

Typographical and other errors do not justify claim for damages.

## **SPECIFICATION**

| Type                        | PCB mount - Male header                                               |
|-----------------------------|-----------------------------------------------------------------------|
| Mounting Type               | Wave / Through Hole Reflow compatible                                 |
| Orientation                 | Vertical                                                              |
| Pitch (mm)                  | 5                                                                     |
| Number of Poles             | 12                                                                    |
| Max Current (A)             | 10                                                                    |
| Max Voltage (V)             | 250                                                                   |
| Height (mm)                 | 12                                                                    |
| Standard Colour             | Black                                                                 |
| Width (mm)                  | 2.7                                                                   |
| Length (mm)                 | 59.8                                                                  |
| Solder Pin Length (mm)      | 3.4                                                                   |
| PCB Hole Diameter (mm)      | 1.3                                                                   |
| Comments                    | Pole sizes / no of ways not shown, please contact us for availability |
| Comments Pin Style          | Solderable                                                            |
| Tracking Resistance CTI (v) | 400                                                                   |