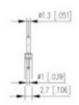

## **SPECIFICATION**

| Type                        | PCB mount - Male header                                               |
|-----------------------------|-----------------------------------------------------------------------|
| Mounting Type               | Wave / Through Hole Reflow compatible                                 |
| Orientation                 | Vertical                                                              |
| Pitch (mm)                  | 5                                                                     |
| Number of Poles             | 12                                                                    |
| Max Current (A)             | 10                                                                    |
| Max Voltage (V)             | 250                                                                   |
| Height (mm)                 | 12                                                                    |
| Standard Colour             | Black                                                                 |
| Width (mm)                  | 2.7                                                                   |
| Length (mm)                 | 59.8                                                                  |
| Solder Pin Length (mm)      | 3.4                                                                   |
| PCB Hole Diameter (mm)      | 1.3                                                                   |
| Comments                    | Pole sizes / no of ways not shown, please contact us for availability |
| Comments Pin Style          | Solderable                                                            |
| Tracking Resistance CTI (v) | 400                                                                   |