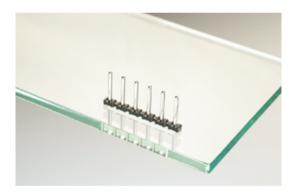

#### DESCRIPTION

6 Pole vertical pin headers 5mm pitch 10A 250V

Subject to technical modification without notice. Typographical and other errors do not justify claim for damages.

### **SPECIFICATION**

| Туре                        | PCB mount - Male header                                               |
|-----------------------------|-----------------------------------------------------------------------|
| Mounting Type               | Wave / Through Hole Reflow compatible                                 |
| Orientation                 | Vertical                                                              |
| Pitch (mm)                  | 5                                                                     |
| Number of Poles             | 6                                                                     |
| Max Current (A)             | 10                                                                    |
| Max Voltage (V)             | 250                                                                   |
| Height (mm)                 | 11.25                                                                 |
| Standard Colour             | Black                                                                 |
| Width (mm)                  | 2.7                                                                   |
| Length (mm)                 | 29.8                                                                  |
| Solder Pin Length (mm)      | 3.4                                                                   |
| PCB Hole Diameter (mm)      | 1.3                                                                   |
| Commonte                    | Pole sizes / no of ways not shown, please contact us for availability |
| Comments<br>Pin Style       | Solderable                                                            |
| Tracking Resistance CTI (v) | 400                                                                   |