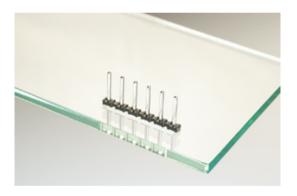

#### DESCRIPTION

7 Pole vertical pin headers 5mm pitch 10A 250V

Subject to technical modification without notice. Typographical and other errors do not justify claim for damages.

### **SPECIFICATION**

| Туре                        | PCB mount - Male header                                               |
|-----------------------------|-----------------------------------------------------------------------|
| Mounting Type               | Wave / Through Hole Reflow compatible                                 |
| Orientation                 | Vertical                                                              |
| Pitch (mm)                  | 5                                                                     |
| Number of Poles             | 7                                                                     |
| Max Current (A)             | 10                                                                    |
| Max Voltage (V)             | 250                                                                   |
| Height (mm)                 | 11.25                                                                 |
| Standard Colour             | Black                                                                 |
| Width (mm)                  | 2.7                                                                   |
| Length (mm)                 | 34.8                                                                  |
| Solder Pin Length (mm)      | 3.4                                                                   |
| PCB Hole Diameter (mm)      | 1.3                                                                   |
| Commente                    | Pole sizes / no of ways not shown, please contact us for availability |
| Comments<br>Pin Style       | Solderable                                                            |
| Tracking Resistance CTI (v) | 400                                                                   |