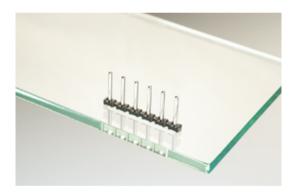

#### DESCRIPTION

8 Pole vertical pin headers 5mm pitch 10A 250V

Subject to technical modification without notice. Typographical and other errors do not justify claim for damages.

### **SPECIFICATION**

| Туре                        | PCB mount - Male header                                               |
|-----------------------------|-----------------------------------------------------------------------|
| Mounting Type               | Wave / Through Hole Reflow compatible                                 |
| Orientation                 | Vertical                                                              |
| Pitch (mm)                  | 5                                                                     |
| Number of Poles             | 8                                                                     |
| Max Current (A)             | 10                                                                    |
| Max Voltage (V)             | 250                                                                   |
| Height (mm)                 | 11.25                                                                 |
| Standard Colour             | Black                                                                 |
| Width (mm)                  | 2.7                                                                   |
| Length (mm)                 | 39.8                                                                  |
| Solder Pin Length (mm)      | 3.4                                                                   |
| PCB Hole Diameter (mm)      | 1.3                                                                   |
| Commente                    | Pole sizes / no of ways not shown, please contact us for availability |
| Comments<br>Pin Style       | Solderable                                                            |
| Tracking Resistance CTI (v) | 400                                                                   |