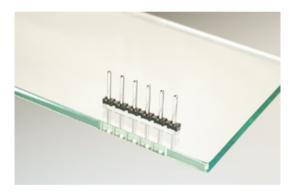

#### DESCRIPTION

10 Pole vertical pin headers 5mm pitch 10A 250V

Subject to technical modification without notice. Typographical and other errors do not justify claim for damages.

### **SPECIFICATION**

| Туре                        | PCB mount - Male header                                               |
|-----------------------------|-----------------------------------------------------------------------|
| Mounting Type               | Wave / Through Hole Reflow compatible                                 |
| Orientation                 | Vertical                                                              |
| Pitch (mm)                  | 5                                                                     |
| Number of Poles             | 10                                                                    |
| Max Current (A)             | 10                                                                    |
| Max Voltage (V)             | 250                                                                   |
| Height (mm)                 | 11.25                                                                 |
| Standard Colour             | Black                                                                 |
| Width (mm)                  | 2.7                                                                   |
| Length (mm)                 | 49.8                                                                  |
| Solder Pin Length (mm)      | 3.4                                                                   |
| PCB Hole Diameter (mm)      | 1.3                                                                   |
| Commente                    | Pole sizes / no of ways not shown, please contact us for availability |
| Comments<br>Pin Style       | Solderable                                                            |
| Tracking Resistance CTI (v) | 400                                                                   |