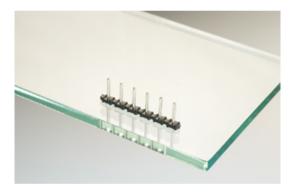

### DESCRIPTION

4 Pole vertical pin headers 5mm pitch 13.5A 250V

Subject to technical modification without notice. Typographical and other errors do not justify claim for damages.

## **SPECIFICATION**

| Туре                        | PCB mount - Male header                                               |
|-----------------------------|-----------------------------------------------------------------------|
| Mounting Type               | Wave / Through Hole Reflow compatible                                 |
| Orientation                 | Vertical                                                              |
| Pitch (mm)                  | 5                                                                     |
| Number of Poles             | 4                                                                     |
| Max Current (A)             | 13.5                                                                  |
| Max Voltage (V)             | 250                                                                   |
| Height (mm)                 | 7.8                                                                   |
| Standard Colour             | Black                                                                 |
| Width (mm)                  | 2.7                                                                   |
| Length (mm)                 | 19.8                                                                  |
| Solder Pin Length (mm)      | 4.35                                                                  |
| PCB Hole Diameter (mm)      | 1.3                                                                   |
| Commonte                    | Pole sizes / no of ways not shown, please contact us for availability |
| Comments<br>Pin Style       | Solderable                                                            |
| Tracking Resistance CTI (v) | 400                                                                   |