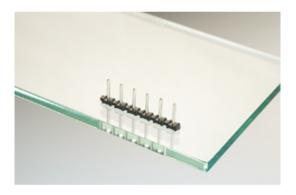

### DESCRIPTION

5 Pole vertical pin headers 5mm pitch 13.5A 250V

Subject to technical modification without notice. Typographical and other errors do not justify claim for damages.

## **SPECIFICATION**

| Туре                        | PCB mount - Male header                                               |
|-----------------------------|-----------------------------------------------------------------------|
| Mounting Type               | Wave / Through Hole Reflow compatible                                 |
| Orientation                 | Vertical                                                              |
| Pitch (mm)                  | 5                                                                     |
| Number of Poles             | 5                                                                     |
| Max Current (A)             | 13.5                                                                  |
| Max Voltage (V)             | 250                                                                   |
| Height (mm)                 | 7.8                                                                   |
| Standard Colour             | Black                                                                 |
| Width (mm)                  | 2.7                                                                   |
| Length (mm)                 | 24.8                                                                  |
| Solder Pin Length (mm)      | 4.35                                                                  |
| PCB Hole Diameter (mm)      | 1.3                                                                   |
| Commonte                    | Pole sizes / no of ways not shown, please contact us for availability |
| Comments<br>Pin Style       | Solderable                                                            |
| Tracking Resistance CTI (v) | 400                                                                   |