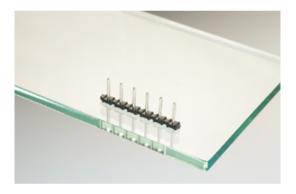

### DESCRIPTION

7 Pole vertical pin headers 5mm pitch 13.5A 250V

Subject to technical modification without notice. Typographical and other errors do not justify claim for damages.

## **SPECIFICATION**

| Туре                        | PCB mount - Male header                                               |
|-----------------------------|-----------------------------------------------------------------------|
| Mounting Type               | Wave / Through Hole Reflow compatible                                 |
| Orientation                 | Vertical                                                              |
| Pitch (mm)                  | 5                                                                     |
| Number of Poles             | 7                                                                     |
| Max Current (A)             | 13.5                                                                  |
| Max Voltage (V)             | 250                                                                   |
| Height (mm)                 | 7.8                                                                   |
| Standard Colour             | Black                                                                 |
| Width (mm)                  | 2.7                                                                   |
| Length (mm)                 | 34.8                                                                  |
| Solder Pin Length (mm)      | 4.35                                                                  |
| PCB Hole Diameter (mm)      | 1.3                                                                   |
| Commonts                    | Pole sizes / no of ways not shown, please contact us for availability |
| Comments<br>Pin Style       | Solderable                                                            |
| Tracking Resistance CTI (v) | 400                                                                   |