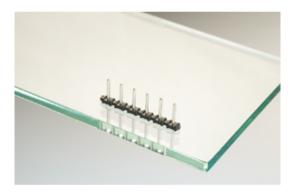

### DESCRIPTION

10 Pole vertical pin headers 5mm pitch 13.5A 250V

Subject to technical modification without notice. Typographical and other errors do not justify claim for damages.

## **SPECIFICATION**

| Туре                        | PCB mount - Male header                                               |
|-----------------------------|-----------------------------------------------------------------------|
| Mounting Type               | Wave / Through Hole Reflow compatible                                 |
| Orientation                 | Vertical                                                              |
| Pitch (mm)                  | 5                                                                     |
| Number of Poles             | 10                                                                    |
| Max Current (A)             | 13.5                                                                  |
| Max Voltage (V)             | 250                                                                   |
| Height (mm)                 | 7.8                                                                   |
| Standard Colour             | Black                                                                 |
| Width (mm)                  | 2.7                                                                   |
| Length (mm)                 | 49.8                                                                  |
| Solder Pin Length (mm)      | 4.35                                                                  |
| PCB Hole Diameter (mm)      | 1.3                                                                   |
| Commente                    | Pole sizes / no of ways not shown, please contact us for availability |
| Comments<br>Pin Style       | Solderable                                                            |
| Tracking Resistance CTI (v) | 400                                                                   |