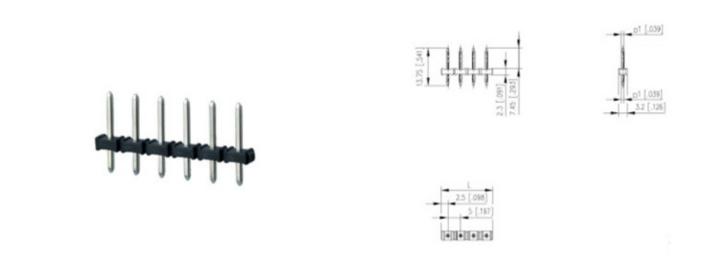

## DESCRIPTION

2 Pole vertical pin headers 5mm pitch 13.5A 320V

Subject to technical modification without notice. Typographical and other errors do not justify claim for damages.

#### **SPECIFICATION**

| Туре                        | PCB mount - Male header                                               |
|-----------------------------|-----------------------------------------------------------------------|
| Mounting Type               | Wave / Through Hole Reflow compatible                                 |
| Orientation                 | Vertical                                                              |
| Pitch (mm)                  | 5                                                                     |
| Number of Poles             | 2                                                                     |
| Max Current (A)             | 13.5                                                                  |
| Max Voltage (V)             | 320                                                                   |
| Height (mm)                 | 7.45                                                                  |
| Standard Colour             | Black                                                                 |
| Width (mm)                  | 3.2                                                                   |
| Length (mm)                 | 10                                                                    |
| Solder Pin Length (mm)      | 4                                                                     |
| PCB Hole Diameter (mm)      | 1.5                                                                   |
| Commente                    | Pole sizes / no of ways not shown, please contact us for availability |
| Comments<br>Pin Style       | Solderable                                                            |
| Tracking Resistance CTI (v) | 400                                                                   |