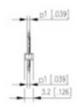

## **SPECIFICATION**

| Туре                        | PCB mount - Male header                                               |
|-----------------------------|-----------------------------------------------------------------------|
| Mounting Type               | Wave / Through Hole Reflow compatible                                 |
| Orientation                 | Vertical                                                              |
| Pitch (mm)                  | 5                                                                     |
| Number of Poles             | 3                                                                     |
| Max Current (A)             | 13.5                                                                  |
| Max Voltage (V)             | 320                                                                   |
| Height (mm)                 | 7.45                                                                  |
| Standard Colour             | Black                                                                 |
| Width (mm)                  | 3.2                                                                   |
| Length (mm)                 | 15                                                                    |
| Solder Pin Length (mm)      | 4                                                                     |
| PCB Hole Diameter (mm)      | 1.5                                                                   |
| Comments                    | Pole sizes / no of ways not shown, please contact us for availability |
| Comments<br>Pin Style       | Solderable                                                            |
| Tracking Resistance CTI (v) | 400                                                                   |