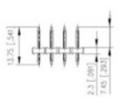

## **SPECIFICATION**

| Туре                        | PCB mount - Male header                                               |
|-----------------------------|-----------------------------------------------------------------------|
| Mounting Type               | Wave / Through Hole Reflow compatible                                 |
| Orientation                 | Vertical                                                              |
| Pitch (mm)                  | 5                                                                     |
| Number of Poles             | 3                                                                     |
| Max Current (A)             | 13.5                                                                  |
| Max Voltage (V)             | 320                                                                   |
| Height (mm)                 | 7.45                                                                  |
| Standard Colour             | Black                                                                 |
| Width (mm)                  | 3.2                                                                   |
| Length (mm)                 | 15                                                                    |
| Solder Pin Length (mm)      | 4                                                                     |
| PCB Hole Diameter (mm)      | 1.5                                                                   |
| Comments                    | Pole sizes / no of ways not shown, please contact us for availability |
| Comments<br>Pin Style       | Solderable                                                            |
| Tracking Resistance CTI (v) | 400                                                                   |