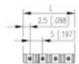

## **SPECIFICATION**

| Туре                        | PCB mount - Male header                                               |
|-----------------------------|-----------------------------------------------------------------------|
| Mounting Type               | Wave / Through Hole Reflow compatible                                 |
| Orientation                 | Vertical                                                              |
| Pitch (mm)                  | 5                                                                     |
| Number of Poles             | 3                                                                     |
| Max Current (A)             | 13.5                                                                  |
| Max Voltage (V)             | 320                                                                   |
| Height (mm)                 | 7.45                                                                  |
| Standard Colour             | Black                                                                 |
| Width (mm)                  | 3.2                                                                   |
| Length (mm)                 | 15                                                                    |
| Solder Pin Length (mm)      | 4                                                                     |
| PCB Hole Diameter (mm)      | 1.5                                                                   |
| Comments                    | Pole sizes / no of ways not shown, please contact us for availability |
| Comments<br>Pin Style       | Solderable                                                            |
| Tracking Resistance CTI (v) | 400                                                                   |