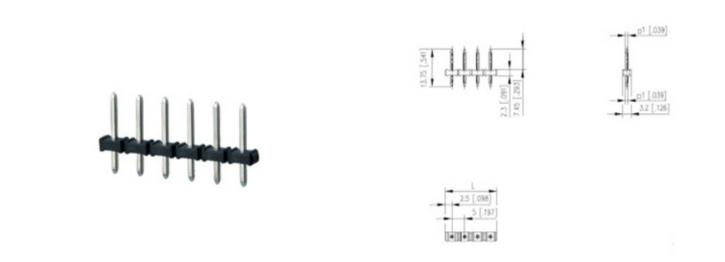

## DESCRIPTION

4 Pole vertical pin headers 5mm pitch 13.5A 320V

Subject to technical modification without notice. Typographical and other errors do not justify claim for damages.

#### **SPECIFICATION**

| Туре                        | PCB mount - Male header                                               |
|-----------------------------|-----------------------------------------------------------------------|
| Mounting Type               | Wave / Through Hole Reflow compatible                                 |
| Orientation                 | Vertical                                                              |
| Pitch (mm)                  | 5                                                                     |
| Number of Poles             | 4                                                                     |
| Max Current (A)             | 13.5                                                                  |
| Max Voltage (V)             | 320                                                                   |
| Height (mm)                 | 7.45                                                                  |
| Standard Colour             | Black                                                                 |
| Width (mm)                  | 3.2                                                                   |
| Length (mm)                 | 20                                                                    |
| Solder Pin Length (mm)      | 4                                                                     |
| PCB Hole Diameter (mm)      | 1.5                                                                   |
| Commonte                    | Pole sizes / no of ways not shown, please contact us for availability |
| Comments<br>Pin Style       | Solderable                                                            |
| Tracking Resistance CTI (v) | 400                                                                   |