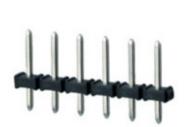

## **DESCRIPTION**

4 Pole vertical pin headers 5mm pitch 13.5A 320V

Subject to technical modification without notice.

Typographical and other errors do not justify claim for damages.

## **SPECIFICATION**

| Туре                        | PCB mount - Male header                                               |
|-----------------------------|-----------------------------------------------------------------------|
| Mounting Type               | Wave / Through Hole Reflow compatible                                 |
| Orientation                 | Vertical                                                              |
| Pitch (mm)                  | 5                                                                     |
| Number of Poles             | 4                                                                     |
| Max Current (A)             | 13.5                                                                  |
| Max Voltage (V)             | 320                                                                   |
| Height (mm)                 | 7.45                                                                  |
| Standard Colour             | Black                                                                 |
| Width (mm)                  | 3.2                                                                   |
| Length (mm)                 | 20                                                                    |
| Solder Pin Length (mm)      | 4                                                                     |
| PCB Hole Diameter (mm)      | 1.5                                                                   |
| Commente                    | Pole sizes / no of ways not shown, please contact us for availability |
| Comments Pin Style          | Solderable                                                            |
| Tracking Resistance CTI (v) | 400                                                                   |