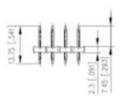

## **SPECIFICATION**

| Туре                        | PCB mount - Male header                                               |
|-----------------------------|-----------------------------------------------------------------------|
| Mounting Type               | Wave / Through Hole Reflow compatible                                 |
| Orientation                 | Vertical                                                              |
| Pitch (mm)                  | 5                                                                     |
| Number of Poles             | 4                                                                     |
| Max Current (A)             | 13.5                                                                  |
| Max Voltage (V)             | 320                                                                   |
| Height (mm)                 | 7.45                                                                  |
| Standard Colour             | Black                                                                 |
| Width (mm)                  | 3.2                                                                   |
| Length (mm)                 | 20                                                                    |
| Solder Pin Length (mm)      | 4                                                                     |
| PCB Hole Diameter (mm)      | 1.5                                                                   |
| Commente                    | Pole sizes / no of ways not shown, please contact us for availability |
| Comments Pin Style          | Solderable                                                            |
| Tracking Resistance CTI (v) | 400                                                                   |