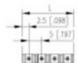

## **SPECIFICATION**

| Туре                        | PCB mount - Male header                                               |
|-----------------------------|-----------------------------------------------------------------------|
| Mounting Type               | Wave / Through Hole Reflow compatible                                 |
| Orientation                 | Vertical                                                              |
| Pitch (mm)                  | 5                                                                     |
| Number of Poles             | 4                                                                     |
| Max Current (A)             | 13.5                                                                  |
| Max Voltage (V)             | 320                                                                   |
| Height (mm)                 | 7.45                                                                  |
| Standard Colour             | Black                                                                 |
| Width (mm)                  | 3.2                                                                   |
| Length (mm)                 | 20                                                                    |
| Solder Pin Length (mm)      | 4                                                                     |
| PCB Hole Diameter (mm)      | 1.5                                                                   |
| Commente                    | Pole sizes / no of ways not shown, please contact us for availability |
| Comments Pin Style          | Solderable                                                            |
| Tracking Resistance CTI (v) | 400                                                                   |