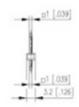

## **SPECIFICATION**

| Туре                        | PCB mount - Male header                                               |
|-----------------------------|-----------------------------------------------------------------------|
| Mounting Type               | Wave / Through Hole Reflow compatible                                 |
| Orientation                 | Vertical                                                              |
| Pitch (mm)                  | 5                                                                     |
| Number of Poles             | 4                                                                     |
| Max Current (A)             | 13.5                                                                  |
| Max Voltage (V)             | 320                                                                   |
| Height (mm)                 | 7.45                                                                  |
| Standard Colour             | Black                                                                 |
| Width (mm)                  | 3.2                                                                   |
| Length (mm)                 | 20                                                                    |
| Solder Pin Length (mm)      | 4                                                                     |
| PCB Hole Diameter (mm)      | 1.5                                                                   |
| Commente                    | Pole sizes / no of ways not shown, please contact us for availability |
| Comments Pin Style          | Solderable                                                            |
| Tracking Resistance CTI (v) | 400                                                                   |