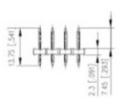

## **SPECIFICATION**

| Туре                        | PCB mount - Male header                                               |
|-----------------------------|-----------------------------------------------------------------------|
| Mounting Type               | Wave / Through Hole Reflow compatible                                 |
| Orientation                 | Vertical                                                              |
| Pitch (mm)                  | 5                                                                     |
| Number of Poles             | 5                                                                     |
| Max Current (A)             | 13.5                                                                  |
| Max Voltage (V)             | 320                                                                   |
| Height (mm)                 | 7.45                                                                  |
| Standard Colour             | Black                                                                 |
| Width (mm)                  | 3.2                                                                   |
| Length (mm)                 | 25                                                                    |
| Solder Pin Length (mm)      | 4                                                                     |
| PCB Hole Diameter (mm)      | 1.5                                                                   |
| Comments                    | Pole sizes / no of ways not shown, please contact us for availability |
| Comments<br>Pin Style       | Solderable                                                            |
| Tracking Resistance CTI (v) | 400                                                                   |