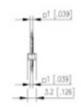

## **SPECIFICATION**

| Туре                        | PCB mount - Male header                                               |
|-----------------------------|-----------------------------------------------------------------------|
| Mounting Type               | Wave / Through Hole Reflow compatible                                 |
| Orientation                 | Vertical                                                              |
| Pitch (mm)                  | 5                                                                     |
| Number of Poles             | 5                                                                     |
| Max Current (A)             | 13.5                                                                  |
| Max Voltage (V)             | 320                                                                   |
| Height (mm)                 | 7.45                                                                  |
| Standard Colour             | Black                                                                 |
| Width (mm)                  | 3.2                                                                   |
| Length (mm)                 | 25                                                                    |
| Solder Pin Length (mm)      | 4                                                                     |
| PCB Hole Diameter (mm)      | 1.5                                                                   |
| Comments                    | Pole sizes / no of ways not shown, please contact us for availability |
| Comments<br>Pin Style       | Solderable                                                            |
| Tracking Resistance CTI (v) | 400                                                                   |