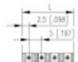

## **SPECIFICATION**

| Туре                        | PCB mount - Male header                                               |
|-----------------------------|-----------------------------------------------------------------------|
| Mounting Type               | Wave / Through Hole Reflow compatible                                 |
| Orientation                 | Vertical                                                              |
| Pitch (mm)                  | 5                                                                     |
| Number of Poles             | 5                                                                     |
| Max Current (A)             | 13.5                                                                  |
| Max Voltage (V)             | 320                                                                   |
| Height (mm)                 | 7.45                                                                  |
| Standard Colour             | Black                                                                 |
| Width (mm)                  | 3.2                                                                   |
| Length (mm)                 | 25                                                                    |
| Solder Pin Length (mm)      | 4                                                                     |
| PCB Hole Diameter (mm)      | 1.5                                                                   |
| Comments                    | Pole sizes / no of ways not shown, please contact us for availability |
| Comments<br>Pin Style       | Solderable                                                            |
| Tracking Resistance CTI (v) | 400                                                                   |