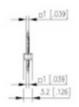

## **SPECIFICATION**

| Туре                        | PCB mount - Male header                                               |
|-----------------------------|-----------------------------------------------------------------------|
| Mounting Type               | Wave / Through Hole Reflow compatible                                 |
| Orientation                 | Vertical                                                              |
| Pitch (mm)                  | 5                                                                     |
| Number of Poles             | 5                                                                     |
| Max Current (A)             | 13.5                                                                  |
| Max Voltage (V)             | 320                                                                   |
| Height (mm)                 | 7.45                                                                  |
| Standard Colour             | Black                                                                 |
| Width (mm)                  | 3.2                                                                   |
| Length (mm)                 | 25                                                                    |
| Solder Pin Length (mm)      | 4                                                                     |
| PCB Hole Diameter (mm)      | 1.5                                                                   |
| Comments                    | Pole sizes / no of ways not shown, please contact us for availability |
| Comments<br>Pin Style       | Solderable                                                            |
| Tracking Resistance CTI (v) | 400                                                                   |