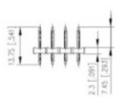

## **SPECIFICATION**

| Туре                        | PCB mount - Male header                                               |
|-----------------------------|-----------------------------------------------------------------------|
| Mounting Type               | Wave / Through Hole Reflow compatible                                 |
| Orientation                 | Vertical                                                              |
| Pitch (mm)                  | 5                                                                     |
| Number of Poles             | 5                                                                     |
| Max Current (A)             | 13.5                                                                  |
| Max Voltage (V)             | 320                                                                   |
| Height (mm)                 | 7.45                                                                  |
| Standard Colour             | Black                                                                 |
| Width (mm)                  | 3.2                                                                   |
| Length (mm)                 | 25                                                                    |
| Solder Pin Length (mm)      | 4                                                                     |
| PCB Hole Diameter (mm)      | 1.5                                                                   |
| Comments                    | Pole sizes / no of ways not shown, please contact us for availability |
| Comments<br>Pin Style       | Solderable                                                            |
| Tracking Resistance CTI (v) | 400                                                                   |