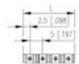

## **SPECIFICATION**

| Туре                        | PCB mount - Male header                                               |
|-----------------------------|-----------------------------------------------------------------------|
| Mounting Type               | Wave / Through Hole Reflow compatible                                 |
| Orientation                 | Vertical                                                              |
| Pitch (mm)                  | 5                                                                     |
| Number of Poles             | 5                                                                     |
| Max Current (A)             | 13.5                                                                  |
| Max Voltage (V)             | 320                                                                   |
| Height (mm)                 | 7.45                                                                  |
| Standard Colour             | Black                                                                 |
| Width (mm)                  | 3.2                                                                   |
| Length (mm)                 | 25                                                                    |
| Solder Pin Length (mm)      | 4                                                                     |
| PCB Hole Diameter (mm)      | 1.5                                                                   |
| Comments                    | Pole sizes / no of ways not shown, please contact us for availability |
| Comments<br>Pin Style       | Solderable                                                            |
| Tracking Resistance CTI (v) | 400                                                                   |