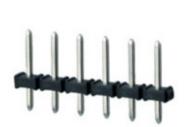

## **DESCRIPTION**

6 Pole vertical pin headers 5mm pitch 13.5A 320V

Subject to technical modification without notice.

Typographical and other errors do not justify claim for damages.