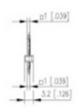

## **SPECIFICATION**

| Туре                        | PCB mount - Male header                                               |
|-----------------------------|-----------------------------------------------------------------------|
| Mounting Type               | Wave / Through Hole Reflow compatible                                 |
| Orientation                 | Vertical                                                              |
| Pitch (mm)                  | 5                                                                     |
| Number of Poles             | 6                                                                     |
| Max Current (A)             | 13.5                                                                  |
| Max Voltage (V)             | 320                                                                   |
| Height (mm)                 | 7.45                                                                  |
| Standard Colour             | Black                                                                 |
| Width (mm)                  | 3.2                                                                   |
| Length (mm)                 | 30                                                                    |
| Solder Pin Length (mm)      | 4                                                                     |
| PCB Hole Diameter (mm)      | 1.5                                                                   |
| Comments                    | Pole sizes / no of ways not shown, please contact us for availability |
| Comments Pin Style          | Solderable                                                            |
| Tracking Resistance CTI (v) | 400                                                                   |