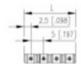

## **SPECIFICATION**

| Туре                        | PCB mount - Male header                                               |
|-----------------------------|-----------------------------------------------------------------------|
| Mounting Type               | Wave / Through Hole Reflow compatible                                 |
| Orientation                 | Vertical                                                              |
| Pitch (mm)                  | 5                                                                     |
| Number of Poles             | 6                                                                     |
| Max Current (A)             | 13.5                                                                  |
| Max Voltage (V)             | 320                                                                   |
| Height (mm)                 | 7.45                                                                  |
| Standard Colour             | Black                                                                 |
| Width (mm)                  | 3.2                                                                   |
| Length (mm)                 | 30                                                                    |
| Solder Pin Length (mm)      | 4                                                                     |
| PCB Hole Diameter (mm)      | 1.5                                                                   |
| Comments                    | Pole sizes / no of ways not shown, please contact us for availability |
| Comments Pin Style          | Solderable                                                            |
| Tracking Resistance CTI (v) | 400                                                                   |