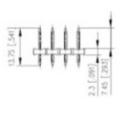

## **SPECIFICATION**

| Туре                        | PCB mount - Male header                                               |
|-----------------------------|-----------------------------------------------------------------------|
| Mounting Type               | Wave / Through Hole Reflow compatible                                 |
| Orientation                 | Vertical                                                              |
| Pitch (mm)                  | 5                                                                     |
| Number of Poles             | 6                                                                     |
| Max Current (A)             | 13.5                                                                  |
| Max Voltage (V)             | 320                                                                   |
| Height (mm)                 | 7.45                                                                  |
| Standard Colour             | Black                                                                 |
| Width (mm)                  | 3.2                                                                   |
| Length (mm)                 | 30                                                                    |
| Solder Pin Length (mm)      | 4                                                                     |
| PCB Hole Diameter (mm)      | 1.5                                                                   |
| Comments                    | Pole sizes / no of ways not shown, please contact us for availability |
| Comments Pin Style          | Solderable                                                            |
| Tracking Resistance CTI (v) | 400                                                                   |