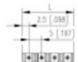

## **SPECIFICATION**

| Туре                        | PCB mount - Male header                                               |
|-----------------------------|-----------------------------------------------------------------------|
| Mounting Type               | Wave / Through Hole Reflow compatible                                 |
| Orientation                 | Vertical                                                              |
| Pitch (mm)                  | 5                                                                     |
| Number of Poles             | 7                                                                     |
| Max Current (A)             | 13.5                                                                  |
| Max Voltage (V)             | 320                                                                   |
| Height (mm)                 | 7.45                                                                  |
| Standard Colour             | Black                                                                 |
| Width (mm)                  | 3.2                                                                   |
| Length (mm)                 | 35                                                                    |
| Solder Pin Length (mm)      | 4                                                                     |
| PCB Hole Diameter (mm)      | 1.5                                                                   |
| Comments                    | Pole sizes / no of ways not shown, please contact us for availability |
| Comments<br>Pin Style       | Solderable                                                            |
| Tracking Resistance CTI (v) | 400                                                                   |