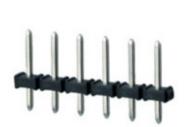

## **DESCRIPTION**

7 Pole vertical pin headers 5mm pitch 13.5A 320V

Subject to technical modification without notice.

Typographical and other errors do not justify claim for damages.