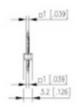

## **SPECIFICATION**

| Туре                        | PCB mount - Male header                                               |
|-----------------------------|-----------------------------------------------------------------------|
| Mounting Type               | Wave / Through Hole Reflow compatible                                 |
| Orientation                 | Vertical                                                              |
| Pitch (mm)                  | 5                                                                     |
| Number of Poles             | 7                                                                     |
| Max Current (A)             | 13.5                                                                  |
| Max Voltage (V)             | 320                                                                   |
| Height (mm)                 | 7.45                                                                  |
| Standard Colour             | Black                                                                 |
| Width (mm)                  | 3.2                                                                   |
| Length (mm)                 | 35                                                                    |
| Solder Pin Length (mm)      | 4                                                                     |
| PCB Hole Diameter (mm)      | 1.5                                                                   |
| Comments                    | Pole sizes / no of ways not shown, please contact us for availability |
| Comments<br>Pin Style       | Solderable                                                            |
| Tracking Resistance CTI (v) | 400                                                                   |