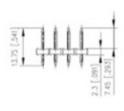

## **SPECIFICATION**

| Туре                        | PCB mount - Male header                                               |
|-----------------------------|-----------------------------------------------------------------------|
| Mounting Type               | Wave / Through Hole Reflow compatible                                 |
| Orientation                 | Vertical                                                              |
| Pitch (mm)                  | 5                                                                     |
| Number of Poles             | 7                                                                     |
| Max Current (A)             | 13.5                                                                  |
| Max Voltage (V)             | 320                                                                   |
| Height (mm)                 | 7.45                                                                  |
| Standard Colour             | Black                                                                 |
| Width (mm)                  | 3.2                                                                   |
| Length (mm)                 | 35                                                                    |
| Solder Pin Length (mm)      | 4                                                                     |
| PCB Hole Diameter (mm)      | 1.5                                                                   |
| Comments                    | Pole sizes / no of ways not shown, please contact us for availability |
| Comments<br>Pin Style       | Solderable                                                            |
| Tracking Resistance CTI (v) | 400                                                                   |