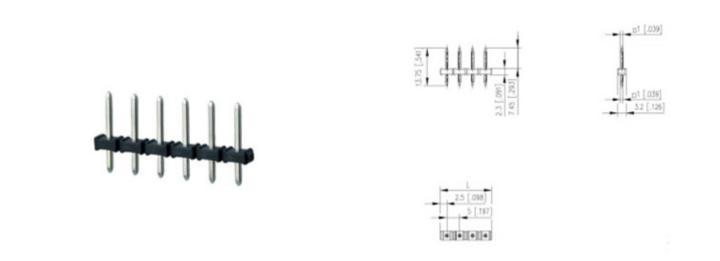

## DESCRIPTION

8 Pole vertical pin headers 5mm pitch 13.5A 320V

Subject to technical modification without notice. Typographical and other errors do not justify claim for damages.

#### **SPECIFICATION**

| Туре                        | PCB mount - Male header                                               |
|-----------------------------|-----------------------------------------------------------------------|
| Mounting Type               | Wave / Through Hole Reflow compatible                                 |
| Orientation                 | Vertical                                                              |
| Pitch (mm)                  | 5                                                                     |
| Number of Poles             | 8                                                                     |
| Max Current (A)             | 13.5                                                                  |
| Max Voltage (V)             | 320                                                                   |
| Height (mm)                 | 7.45                                                                  |
| Standard Colour             | Black                                                                 |
| Width (mm)                  | 3.2                                                                   |
| Length (mm)                 | 40                                                                    |
| Solder Pin Length (mm)      | 4                                                                     |
| PCB Hole Diameter (mm)      | 1.5                                                                   |
| Commente                    | Pole sizes / no of ways not shown, please contact us for availability |
| Comments<br>Pin Style       | Solderable                                                            |
| Tracking Resistance CTI (v) | 400                                                                   |