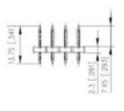

## **SPECIFICATION**

| Туре                        | PCB mount - Male header                                               |
|-----------------------------|-----------------------------------------------------------------------|
| Mounting Type               | Wave / Through Hole Reflow compatible                                 |
| Orientation                 | Vertical                                                              |
| Pitch (mm)                  | 5                                                                     |
| Number of Poles             | 9                                                                     |
| Max Current (A)             | 13.5                                                                  |
| Max Voltage (V)             | 320                                                                   |
| Height (mm)                 | 7.45                                                                  |
| Standard Colour             | Black                                                                 |
| Width (mm)                  | 3.2                                                                   |
| Length (mm)                 | 45                                                                    |
| Solder Pin Length (mm)      | 4                                                                     |
| PCB Hole Diameter (mm)      | 1.5                                                                   |
| Comments                    | Pole sizes / no of ways not shown, please contact us for availability |
| Comments<br>Pin Style       | Solderable                                                            |
| Tracking Resistance CTI (v) | 400                                                                   |