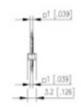

## **SPECIFICATION**

| Туре                        | PCB mount - Male header                                               |
|-----------------------------|-----------------------------------------------------------------------|
| Mounting Type               | Wave / Through Hole Reflow compatible                                 |
| Orientation                 | Vertical                                                              |
| Pitch (mm)                  | 5                                                                     |
| Number of Poles             | 9                                                                     |
| Max Current (A)             | 13.5                                                                  |
| Max Voltage (V)             | 320                                                                   |
| Height (mm)                 | 7.45                                                                  |
| Standard Colour             | Black                                                                 |
| Width (mm)                  | 3.2                                                                   |
| Length (mm)                 | 45                                                                    |
| Solder Pin Length (mm)      | 4                                                                     |
| PCB Hole Diameter (mm)      | 1.5                                                                   |
| Comments                    | Pole sizes / no of ways not shown, please contact us for availability |
| Comments<br>Pin Style       | Solderable                                                            |
| Tracking Resistance CTI (v) | 400                                                                   |