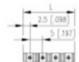

## **SPECIFICATION**

| Туре                        | PCB mount - Male header                                               |
|-----------------------------|-----------------------------------------------------------------------|
| Mounting Type               | Wave / Through Hole Reflow compatible                                 |
| Orientation                 | Vertical                                                              |
| Pitch (mm)                  | 5                                                                     |
| Number of Poles             | 9                                                                     |
| Max Current (A)             | 13.5                                                                  |
| Max Voltage (V)             | 320                                                                   |
| Height (mm)                 | 7.45                                                                  |
| Standard Colour             | Black                                                                 |
| Width (mm)                  | 3.2                                                                   |
| Length (mm)                 | 45                                                                    |
| Solder Pin Length (mm)      | 4                                                                     |
| PCB Hole Diameter (mm)      | 1.5                                                                   |
| Comments                    | Pole sizes / no of ways not shown, please contact us for availability |
| Comments<br>Pin Style       | Solderable                                                            |
| Tracking Resistance CTI (v) | 400                                                                   |