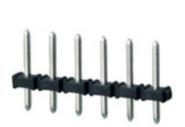

## **DESCRIPTION**

9 Pole vertical pin headers 5mm pitch 13.5A 320V

Subject to technical modification without notice.

Typographical and other errors do not justify claim for damages.