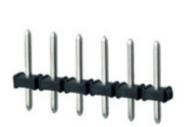

## **DESCRIPTION**

10 Pole vertical pin headers 5mm pitch 13.5A 320V

Subject to technical modification without notice.

Typographical and other errors do not justify claim for damages.

## **SPECIFICATION**

| Туре                        | PCB mount - Male header                                               |
|-----------------------------|-----------------------------------------------------------------------|
| Mounting Type               | Wave / Through Hole Reflow compatible                                 |
| Orientation                 | Vertical                                                              |
| Pitch (mm)                  | 5                                                                     |
| Number of Poles             | 10                                                                    |
| Max Current (A)             | 13.5                                                                  |
| Max Voltage (V)             | 320                                                                   |
| Height (mm)                 | 7.45                                                                  |
| Standard Colour             | Black                                                                 |
| Width (mm)                  | 3.2                                                                   |
| Length (mm)                 | 50                                                                    |
| Solder Pin Length (mm)      | 4                                                                     |
| PCB Hole Diameter (mm)      | 1.5                                                                   |
| Commente                    | Pole sizes / no of ways not shown, please contact us for availability |
| Comments Pin Style          | Solderable                                                            |
| Tracking Resistance CTI (v) | 400                                                                   |