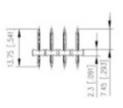

## **SPECIFICATION**

| Туре                        | PCB mount - Male header                                               |
|-----------------------------|-----------------------------------------------------------------------|
| Mounting Type               | Wave / Through Hole Reflow compatible                                 |
| Orientation                 | Vertical                                                              |
| Pitch (mm)                  | 5                                                                     |
| Number of Poles             | 10                                                                    |
| Max Current (A)             | 13.5                                                                  |
| Max Voltage (V)             | 320                                                                   |
| Height (mm)                 | 7.45                                                                  |
| Standard Colour             | Black                                                                 |
| Width (mm)                  | 3.2                                                                   |
| Length (mm)                 | 50                                                                    |
| Solder Pin Length (mm)      | 4                                                                     |
| PCB Hole Diameter (mm)      | 1.5                                                                   |
| Commente                    | Pole sizes / no of ways not shown, please contact us for availability |
| Comments Pin Style          | Solderable                                                            |
| Tracking Resistance CTI (v) | 400                                                                   |