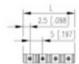

## **SPECIFICATION**

| Туре                        | PCB mount - Male header                                               |
|-----------------------------|-----------------------------------------------------------------------|
| Mounting Type               | Wave / Through Hole Reflow compatible                                 |
| Orientation                 | Vertical                                                              |
| Pitch (mm)                  | 5                                                                     |
| Number of Poles             | 10                                                                    |
| Max Current (A)             | 13.5                                                                  |
| Max Voltage (V)             | 320                                                                   |
| Height (mm)                 | 7.45                                                                  |
| Standard Colour             | Black                                                                 |
| Width (mm)                  | 3.2                                                                   |
| Length (mm)                 | 50                                                                    |
| Solder Pin Length (mm)      | 4                                                                     |
| PCB Hole Diameter (mm)      | 1.5                                                                   |
| Commente                    | Pole sizes / no of ways not shown, please contact us for availability |
| Comments Pin Style          | Solderable                                                            |
| Tracking Resistance CTI (v) | 400                                                                   |