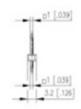

## **SPECIFICATION**

| Туре                        | PCB mount - Male header                                               |
|-----------------------------|-----------------------------------------------------------------------|
| Mounting Type               | Wave / Through Hole Reflow compatible                                 |
| Orientation                 | Vertical                                                              |
| Pitch (mm)                  | 5                                                                     |
| Number of Poles             | 10                                                                    |
| Max Current (A)             | 13.5                                                                  |
| Max Voltage (V)             | 320                                                                   |
| Height (mm)                 | 7.45                                                                  |
| Standard Colour             | Black                                                                 |
| Width (mm)                  | 3.2                                                                   |
| Length (mm)                 | 50                                                                    |
| Solder Pin Length (mm)      | 4                                                                     |
| PCB Hole Diameter (mm)      | 1.5                                                                   |
| Commente                    | Pole sizes / no of ways not shown, please contact us for availability |
| Comments Pin Style          | Solderable                                                            |
| Tracking Resistance CTI (v) | 400                                                                   |