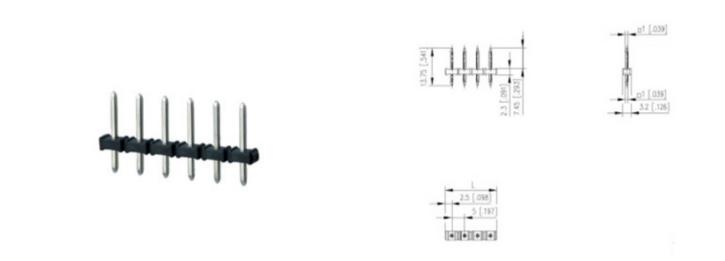

## DESCRIPTION

11 Pole vertical pin headers 5mm pitch 13.5A 320V

Subject to technical modification without notice. Typographical and other errors do not justify claim for damages.

MAKING THE RIGHT CONNECTIONS

## **SPECIFICATION**

| Туре                        | PCB mount - Male header                                               |
|-----------------------------|-----------------------------------------------------------------------|
| Mounting Type               | Wave / Through Hole Reflow compatible                                 |
| Orientation                 | Vertical                                                              |
| Pitch (mm)                  | 5                                                                     |
| Number of Poles             | 11                                                                    |
| Max Current (A)             | 13.5                                                                  |
| Max Voltage (V)             | 320                                                                   |
| Height (mm)                 | 7.45                                                                  |
| Standard Colour             | Black                                                                 |
| Width (mm)                  | 3.2                                                                   |
| Length (mm)                 | 55                                                                    |
| Solder Pin Length (mm)      | 4                                                                     |
| PCB Hole Diameter (mm)      | 1.5                                                                   |
| Commente                    | Pole sizes / no of ways not shown, please contact us for availability |
| Comments<br>Pin Style       | Solderable                                                            |
| Tracking Resistance CTI (v) | 400                                                                   |