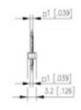

## **SPECIFICATION**

| Туре                        | PCB mount - Male header                                               |
|-----------------------------|-----------------------------------------------------------------------|
| Mounting Type               | Wave / Through Hole Reflow compatible                                 |
| Orientation                 | Vertical                                                              |
| Pitch (mm)                  | 5                                                                     |
| Number of Poles             | 12                                                                    |
| Max Current (A)             | 13.5                                                                  |
| Max Voltage (V)             | 320                                                                   |
| Height (mm)                 | 7.45                                                                  |
| Standard Colour             | Black                                                                 |
| Width (mm)                  | 3.2                                                                   |
| Length (mm)                 | 60                                                                    |
| Solder Pin Length (mm)      | 4                                                                     |
| PCB Hole Diameter (mm)      | 1.5                                                                   |
| Comments                    | Pole sizes / no of ways not shown, please contact us for availability |
| Pin Style                   | Solderable                                                            |
| Tracking Resistance CTI (v) | 400                                                                   |