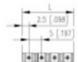

## **SPECIFICATION**

| Туре                        | PCB mount - Male header                                               |
|-----------------------------|-----------------------------------------------------------------------|
| Mounting Type               | Wave / Through Hole Reflow compatible                                 |
| Orientation                 | Vertical                                                              |
| Pitch (mm)                  | 5                                                                     |
| Number of Poles             | 12                                                                    |
| Max Current (A)             | 13.5                                                                  |
| Max Voltage (V)             | 320                                                                   |
| Height (mm)                 | 7.45                                                                  |
| Standard Colour             | Black                                                                 |
| Width (mm)                  | 3.2                                                                   |
| Length (mm)                 | 60                                                                    |
| Solder Pin Length (mm)      | 4                                                                     |
| PCB Hole Diameter (mm)      | 1.5                                                                   |
| Comments                    | Pole sizes / no of ways not shown, please contact us for availability |
| Pin Style                   | Solderable                                                            |
| Tracking Resistance CTI (v) | 400                                                                   |