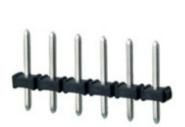

## **DESCRIPTION**

12 Pole vertical pin headers 5mm pitch 13.5A 320V

Subject to technical modification without notice.

Typographical and other errors do not justify claim for damages.