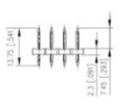

## **SPECIFICATION**

| Туре                        | PCB mount - Male header                                               |
|-----------------------------|-----------------------------------------------------------------------|
| Mounting Type               | Wave / Through Hole Reflow compatible                                 |
| Orientation                 | Vertical                                                              |
| Pitch (mm)                  | 5                                                                     |
| Number of Poles             | 12                                                                    |
| Max Current (A)             | 13.5                                                                  |
| Max Voltage (V)             | 320                                                                   |
| Height (mm)                 | 7.45                                                                  |
| Standard Colour             | Black                                                                 |
| Width (mm)                  | 3.2                                                                   |
| Length (mm)                 | 60                                                                    |
| Solder Pin Length (mm)      | 4                                                                     |
| PCB Hole Diameter (mm)      | 1.5                                                                   |
| Comments                    | Pole sizes / no of ways not shown, please contact us for availability |
| Pin Style                   | Solderable                                                            |
| Tracking Resistance CTI (v) | 400                                                                   |