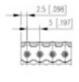

## **SPECIFICATION**

| Туре                        | PCB mount - Male header                                               |
|-----------------------------|-----------------------------------------------------------------------|
| Mounting Type               | Wave / Through Hole Reflow compatible                                 |
| Orientation                 | Vertical                                                              |
| Pitch (mm)                  | 5                                                                     |
| Open/Closed/Screw/Flange    | Closed End                                                            |
| Number of Poles             | 2                                                                     |
| Max Current (A)             | 13.5                                                                  |
| Max Voltage (V)             | 320                                                                   |
| Height (mm)                 | 8.4                                                                   |
| Standard Colour             | Black                                                                 |
| Width (mm)                  | 12                                                                    |
| Length (mm)                 | 10                                                                    |
| Solder Pin Length (mm)      | 3.25                                                                  |
| PCB Hole Diameter (mm)      | 1.5                                                                   |
| Comments                    | Pole sizes / no of ways not shown, please contact us for availability |
| Pin Style                   | Solderable                                                            |
| Tracking Resistance CTI (v) | 600                                                                   |