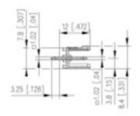

## **SPECIFICATION**

| Туре                        | PCB mount - Male header                                               |
|-----------------------------|-----------------------------------------------------------------------|
| Mounting Type               | Wave / Through Hole Reflow compatible                                 |
| Orientation                 | Vertical                                                              |
| Pitch (mm)                  | 5                                                                     |
| Open/Closed/Screw/Flange    | Closed End                                                            |
| Number of Poles             | 2                                                                     |
| Max Current (A)             | 13.5                                                                  |
| Max Voltage (V)             | 320                                                                   |
| Height (mm)                 | 8.4                                                                   |
| Standard Colour             | Black                                                                 |
| Width (mm)                  | 12                                                                    |
| Length (mm)                 | 10                                                                    |
| Solder Pin Length (mm)      | 3.25                                                                  |
| PCB Hole Diameter (mm)      | 1.5                                                                   |
| Comments                    | Pole sizes / no of ways not shown, please contact us for availability |
| Pin Style                   | Solderable                                                            |
| Tracking Resistance CTI (v) | 600                                                                   |