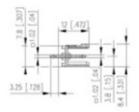

## **SPECIFICATION**

| Туре                        | PCB mount - Male header                                               |
|-----------------------------|-----------------------------------------------------------------------|
| Mounting Type               | Wave / Through Hole Reflow compatible                                 |
| Orientation                 | Vertical                                                              |
| Pitch (mm)                  | 5                                                                     |
| Open/Closed/Screw/Flange    | Closed End                                                            |
| Number of Poles             | 3                                                                     |
| Max Current (A)             | 13.5                                                                  |
| Max Voltage (V)             | 320                                                                   |
| Height (mm)                 | 8.4                                                                   |
| Standard Colour             | Black                                                                 |
| Width (mm)                  | 12                                                                    |
| Length (mm)                 | 15                                                                    |
| Solder Pin Length (mm)      | 3.25                                                                  |
| PCB Hole Diameter (mm)      | 1.5                                                                   |
| Comments                    | Pole sizes / no of ways not shown, please contact us for availability |
| Pin Style                   | Solderable                                                            |
| Tracking Resistance CTI (v) | 600                                                                   |