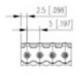

## **SPECIFICATION**

| Туре                        | PCB mount - Male header                                               |
|-----------------------------|-----------------------------------------------------------------------|
| Mounting Type               | Wave / Through Hole Reflow compatible                                 |
| Orientation                 | Vertical                                                              |
| Pitch (mm)                  | 5                                                                     |
| Open/Closed/Screw/Flange    | Closed End                                                            |
| Number of Poles             | 3                                                                     |
| Max Current (A)             | 13.5                                                                  |
| Max Voltage (V)             | 320                                                                   |
| Height (mm)                 | 8.4                                                                   |
| Standard Colour             | Black                                                                 |
| Width (mm)                  | 12                                                                    |
| Length (mm)                 | 15                                                                    |
| Solder Pin Length (mm)      | 3.25                                                                  |
| PCB Hole Diameter (mm)      | 1.5                                                                   |
| Comments                    | Pole sizes / no of ways not shown, please contact us for availability |
| Pin Style                   | Solderable                                                            |
| Tracking Resistance CTI (v) | 600                                                                   |