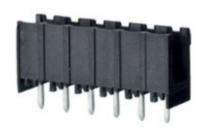

## **DESCRIPTION**

3 Pole vertical pin headers 5mm pitch 13.5A 320V

Subject to technical modification without notice.

Typographical and other errors do not justify claim for damages.

## **SPECIFICATION**

| Туре                        | PCB mount - Male header                                               |
|-----------------------------|-----------------------------------------------------------------------|
| Mounting Type               | Wave / Through Hole Reflow compatible                                 |
| Orientation                 | Vertical                                                              |
| Pitch (mm)                  | 5                                                                     |
| Open/Closed/Screw/Flange    | Closed End                                                            |
| Number of Poles             | 3                                                                     |
| Max Current (A)             | 13.5                                                                  |
| Max Voltage (V)             | 320                                                                   |
| Height (mm)                 | 8.4                                                                   |
| Standard Colour             | Black                                                                 |
| Width (mm)                  | 12                                                                    |
| Length (mm)                 | 15                                                                    |
| Solder Pin Length (mm)      | 3.25                                                                  |
| PCB Hole Diameter (mm)      | 1.5                                                                   |
| Comments                    | Pole sizes / no of ways not shown, please contact us for availability |
| Pin Style                   | Solderable                                                            |
| Tracking Resistance CTI (v) | 600                                                                   |